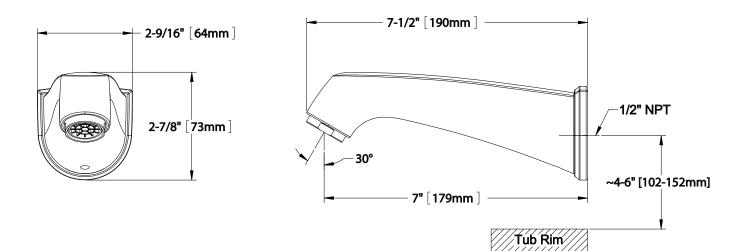

#### **SPECIFICATIONS**

- Warranty Lifetime Limited Warranty (Residential Use) One Year (Commercial Use)
  - Material
    - Brass
- Shipping Weight 2.6 lbs.
- Shipping Dimensions 9-1/4"L x 4-1/4"W x 3-1/2"H