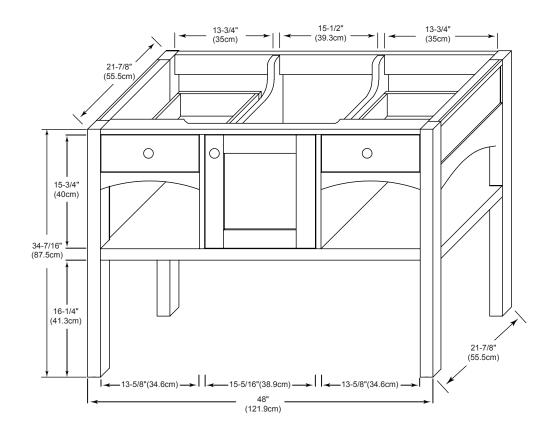

## MODEL: 056148-FINISH

NEO-CLASSIC COLLECTION

Soft Close Wood Doors Soft Close and Full Extension Drawers with Dovetail Construction Matching Finish throughout the Interior Matching Mirror

All Ronbow cabinets are made of solid hardwood or hardwood plywood and meet strict CARB Standards. No particle Board or Micro-Density Fiberboard (MDF) are used.