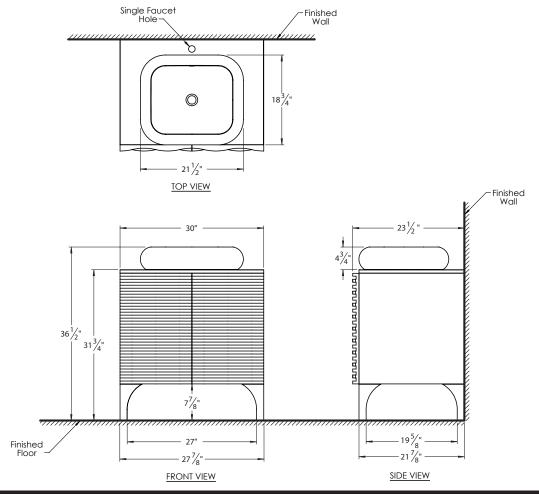

## PRODUCT MEASUREMENTS

- Width: 30"
- Depth: 23.5"
- Counter Top Height: 31.75"
- Lavatory Top Height: 36.5"

#### **ROUGHING-IN DIMENSIONS**

Note: Due to production and material variances, overall product dimensions may vary by 3/16" - 1/4"