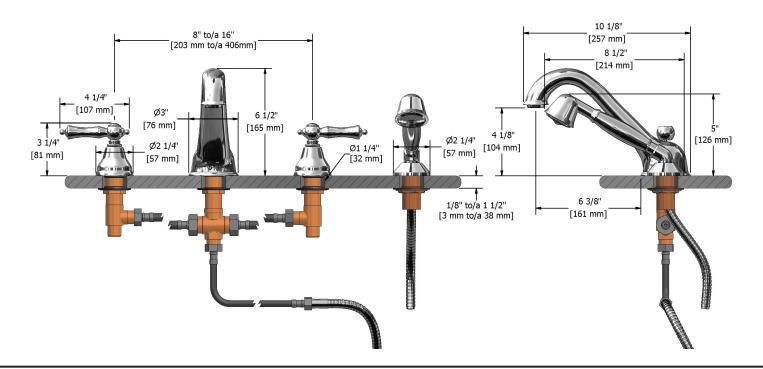

4-piece deck-mount tub filler with hand shower GN12LXX

# **Descriptions**

- 1-jet hand shower
- Ceramic cartridge
  - $\frac{1}{2}$ " inlet male NPT or sweat