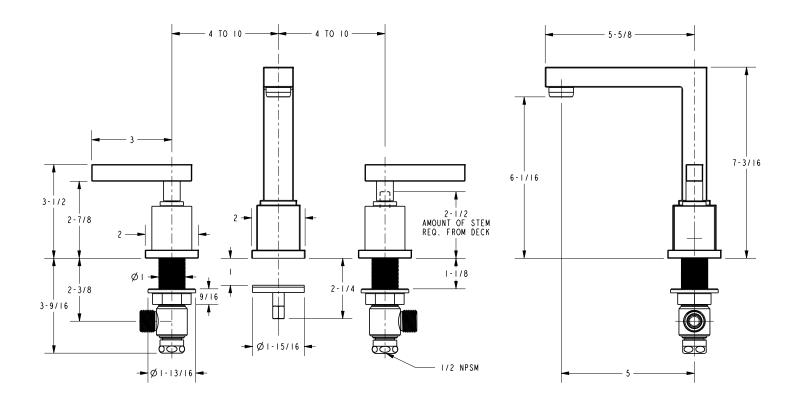

## **Product Dimensions** (units are in inches)

#### **Features**

- · Solid brass construction
- Brass valve bodies
- Quarter-turn washerless ceramic disc valve cartridges
- ADA compliant handles
- Spout assembly with integral supply hoses
- Pop-up drain with tailpiece
- 6-1/16" (15.4 cm) spout height at outlet
- 5" (12.7 cm) spout reach (c-c)
- For 8" (20.3 cm) centers Maximum 20" (50.8 cm)
- 1.5 gallons (5.7 liters) per minute maximum flow rate

#### Add "Color / Finish" suffix to Model number, below.

The two-handle Widespread Lavatory Faucet shall be made of solid brass construction. Faucet shall feature brass valve bodies. Faucets shall feature quarter-turn washerless ceramic disc valve cartridges. Faucet shall have a 1.5 gallon (5.7 L) per minute maximum flow rate. Product shall be for 8" centers (20.3 cm) - Maximum 20" (50.8 cm). Product shall have a 6-1/16" (15.4 cm) spout height at outlet, 5" (12.7 cm) spout reach (c-c), include a pop-up drain with tailpiece and ADA compliant handles. Faucet shall be Newport Brass Model 2030/\_\_\_\_.