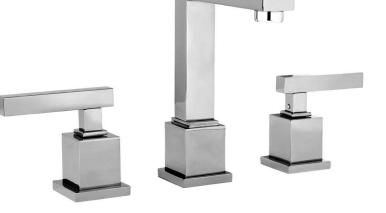

#### **Features**

- · Solid brass construction
- Brass valve bodies
- Quarter-turn washerless ceramic disc valve cartridges
- ADA compliant handles
- Spout assembly with integral supply hoses
- Pop-up drain with tailpiece
- 6-1/16" (15.4 cm) spout height at outlet
- 5" (12.7 cm) spout reach (c-c)
- For 8" (20.3 cm) centers Maximum 20" (50.8 cm)
- 1.5 gallons (5.7 liters) per minute maximum flow rate

#### Add "Color / Finish" suffix to Model number, below.

The two-handle Widespread Lavatory Faucet shall be made of solid brass construction. Faucet shall feature brass valve bodies. Faucets shall feature quarter-turn washerless ceramic disc valve cartridges. Faucet shall have a 1.5 gallon (5.7 L) per minute maximum flow rate. Product shall be for 8" centers (20.3 cm) - Maximum 20" (50.8 cm). Product shall have a 6-1/16" (15.4 cm) spout height at outlet, 5" (12.7 cm) spout reach (c-c), include a pop-up drain with tailpiece and ADA compliant handles. Faucet shall be Newport Brass Model 2030/\_\_\_\_.