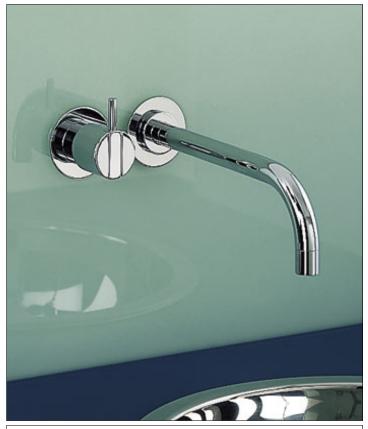

## 121

Project:

One-handle build-in mixer with ceramic disc technology.

121UP = Mixer 100.

121AP = Handle NR28, 225 mm spout 020, 60 mm circular flanges 001, 3001.