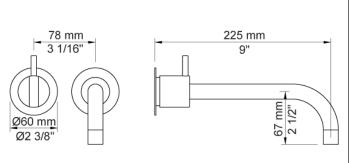

## 121

Project:

One-handle build-in mixer with ceramic disc technology.

121UP = Mixer 100.

121AP = Handle NR28, 225 mm spout 020, 60 mm circular flanges 001, 3001.