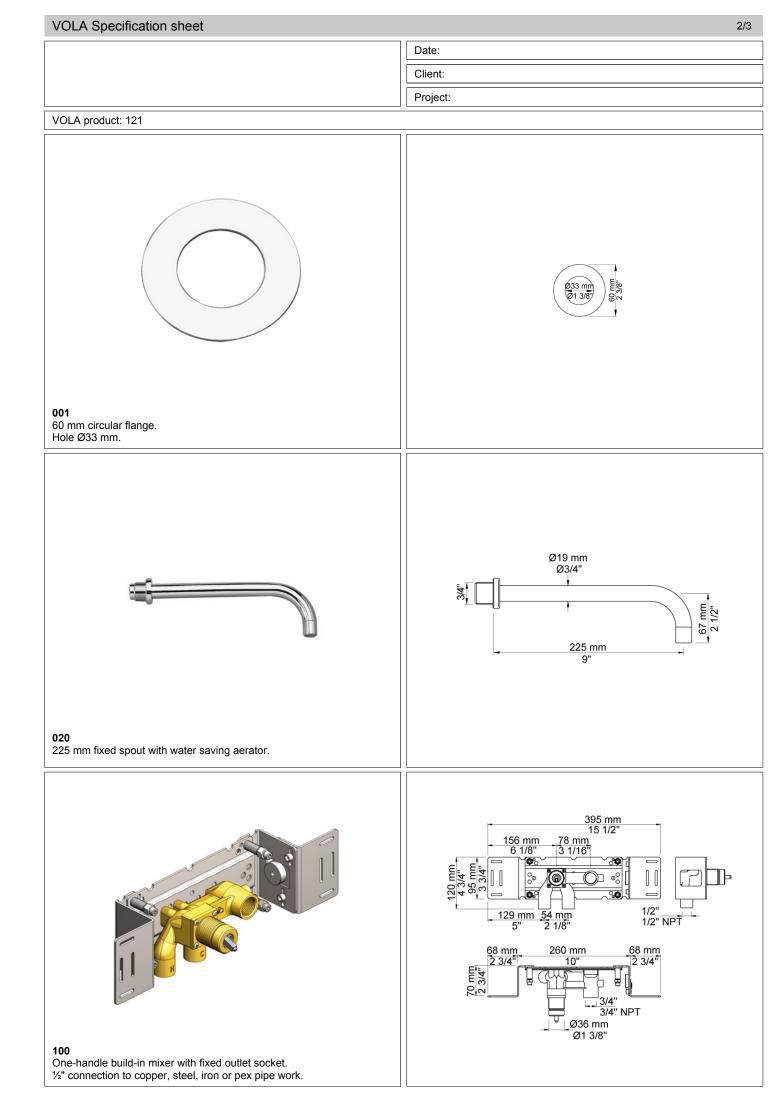

VOLA product: 121

## 121

Project:

One-handle build-in mixer with ceramic disc technology.

121UP = Mixer 100.

121AP = Handle NR28, 225 mm spout 020, 60 mm circular flanges 001, 3001.