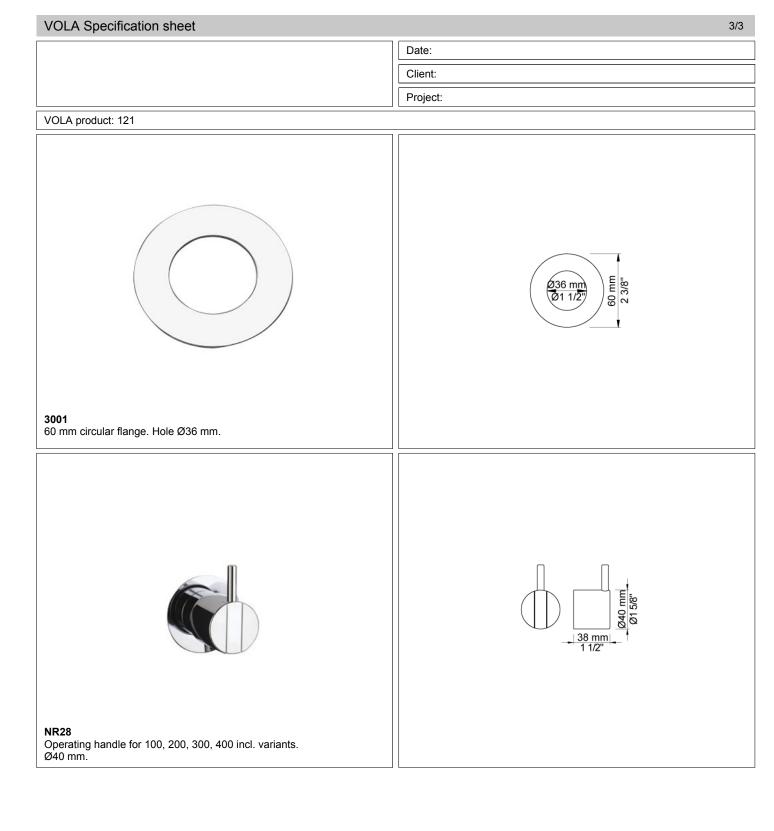

VOLA product: 121

## 121

Project:

One-handle build-in mixer with ceramic disc technology.

121UP = Mixer 100.

121AP = Handle NR28, 225 mm spout 020, 60 mm circular flanges 001, 3001.