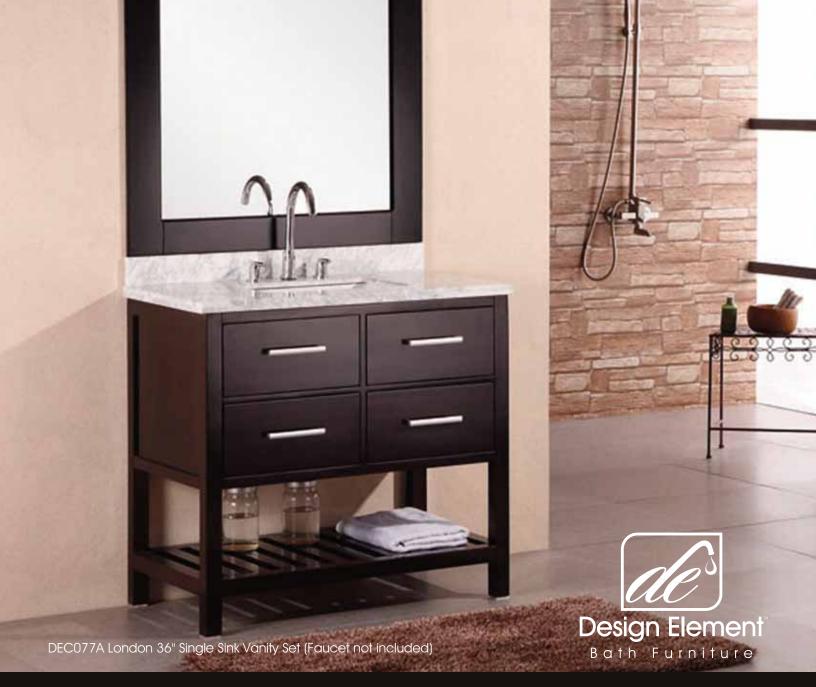

## **The London Collection**

The 36" London Vanity is elegantly constructed of solid oak wood. The white Carrara Marble counter top's classic beauty and contemporary styled cabinetry bring a sophisticated and clean look to any bathroom. Seated at the base of the ceramic sink is a chrome finished pop-up drain designed for easy one-touch draining. An espresso framed mirror is included. This beautiful vanity includes four drawers with satin nickel hardware, plus additional open storage space at the bottom. The London Bathroom Vanity is designed as a centerpiece to awe-inspire the eye without sacrificing quality, functionality or durability.

## London 36" Single Sink Vanity Set