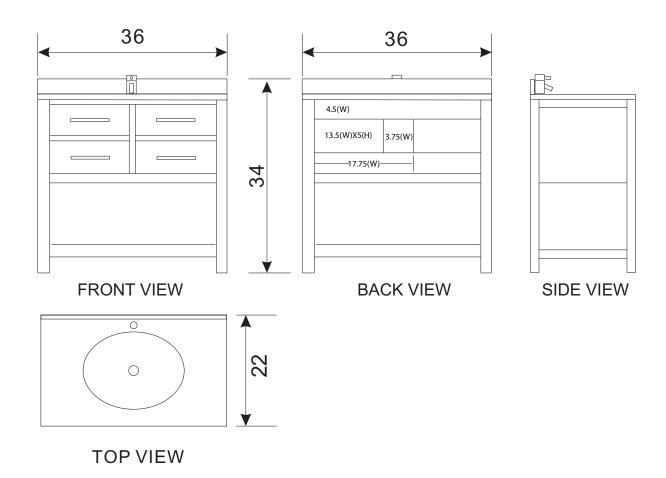

## **DEC077A Product Features**

- Solid Hardwood Construction
- Pearl White Finish
- White Carrara Marble Counter Top
- Two Under-Mounted Ceramic Sinks with Overflow Drain
- Two Chrome Pop-Up Drains
- Two Mirrors with White Frame
- Four Functional Pull-out Drawers
- Two Pull-down Hinged Panels
- Satin Nickel Finish Hardware
- Specs: 35.5"H x 36.25"W x 22"D