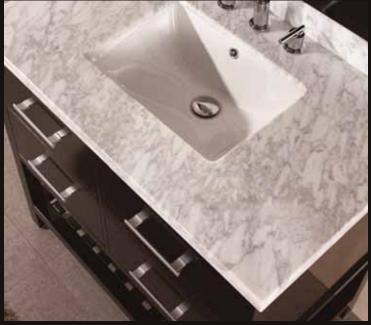

## **The London Collection**

The 36" London Vanity is elegantly constructed of solid oak wood. The white Carrara Marble counter top's classic beauty and contemporary styled cabinetry bring a sophisticated and clean look to any bathroom. Seated at the base of the ceramic sink is a chrome finished pop-up drain designed for easy one-touch draining. An espresso framed mirror is included. This beautiful vanity includes four drawers with satin nickel hardware, plus additional open storage space at the bottom. The London Bathroom Vanity is designed as a centerpiece to awe-inspire the eye without sacrificing quality, functionality or durability.

## **DEC077A Product Features**

- Solid Hardwood Construction
- Pearl White Finish
- White Carrara Marble Counter Top
- Two Under-Mounted Ceramic Sinks with Overflow Drain
- Two Chrome Pop-Up Drains
- Two Mirrors with White Frame
- Four Functional Pull-out Drawers
- Two Pull-down Hinged Panels
- Satin Nickel Finish Hardware
- Specs: 35.5"H x 36.25"W x 22"D