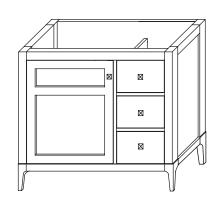

MODEL: 051736-3L-FINISH SPECIFICATION SHEET NEO-CLASSIC COLLECTION 051736-3R-FINISH

Soft Close Wood doors

Soft close and Full Extension drawers with Dovetail construction

Under mount glides

Extend design with optional 12" Drawer bridge

Matching finish throughout the interior

Optional Drawer Organizer

Matching Mirror, Medicine Cabinet and Wall Cabinet

All Ronbow cabinets are made of solid hardwood or hardwood plywood and meet strict CARB Standards. No particle Board or Micro-Density Fiberboard (MDF) are used.