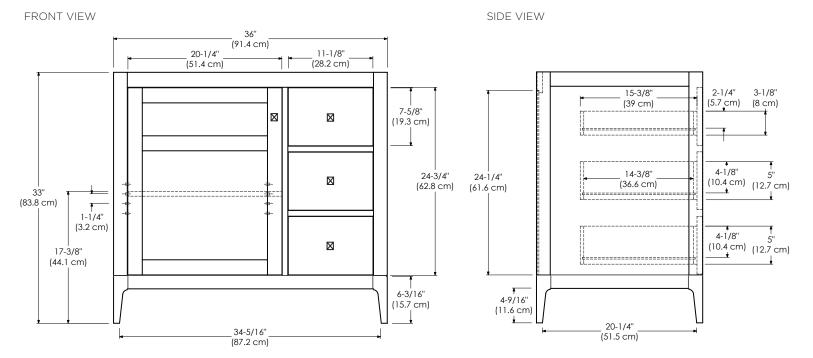

MODEL: 051736-3L-FINISH SPECIFICATION SHEET NEO-CLASSIC COLLECTION 051736-3R-FINISH

Soft Close Wood doors

Soft close and Full Extension drawers with Dovetail construction

Under mount glides

Extend design with optional 12" Drawer bridge

Matching finish throughout the interior

Optional Drawer Organizer

Matching Mirror, Medicine Cabinet and Wall Cabinet

All Ronbow cabinets are made of solid hardwood or hardwood plywood and meet strict CARB Standards. No particle Board or Micro-Density Fiberboard (MDF) are used.