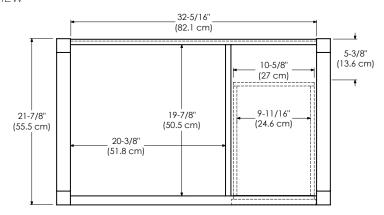

MODEL: 051736-3L-FINISH SPECIFICATION SHEET NEO-CLASSIC COLLECTION 051736-3R-FINISH

Soft Close Wood doors

Soft close and Full Extension drawers with Dovetail construction

Under mount glides

Extend design with optional 12" Drawer bridge

Matching finish throughout the interior

Optional Drawer Organizer

Matching Mirror, Medicine Cabinet and Wall Cabinet

All Ronbow cabinets are made of solid hardwood or hardwood plywood and meet strict CARB Standards. No particle Board or Micro-Density Fiberboard (MDF) are used.

Available finishes: Available tops:

AMERICAN WALNUT E56 CERAMIC SINKTOP

OCEAN GRAY F21 STONE COUNTER

VINTAGE HONEY R01 TECHSTONE™ TOP

WHITE W01 WIDEAPPEAL™ TOP

Shown as left (L)

## TOP VIEW