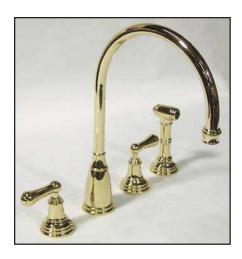

# 4-Hole C-Spout Kitchen Faucet Wtih Metal Levers

ROHL Perrin & Rowe Kitchen

U.4736L\*

### **FEATURES**

- Insulated sidespray
- Metal lever handles
- 1/2"M NPT supplies
- 14 3/16" spout height
- 9" spout reach
- Swivel spout
- 1/4"-turn ceramic disc valves
- Patented diverter

## COLORS/FINISHES

- Polished Chrome
- Polished Nickel
- Satin Nickel
- Inca Brass
- English Bronze