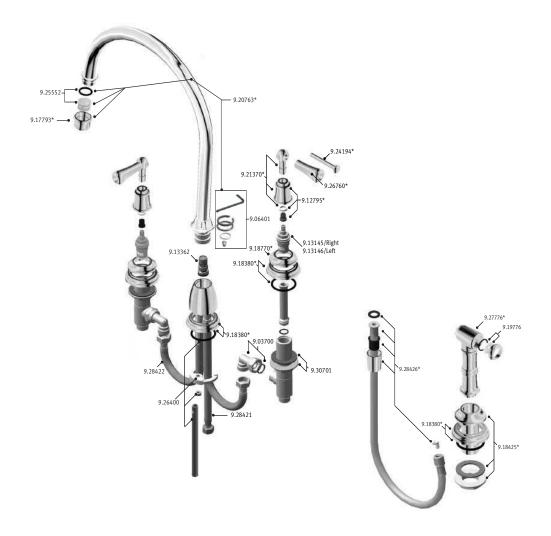

# 4-Hole C-Spout Kitchen Faucet Wtih Metal Levers

ROHL Perrin & Rowe Kitchen

U.4736L\*

### **FEATURES**

- Insulated sidespray
- Metal lever handles
- 1/2"M NPT supplies
- 14 3/16" spout height
- 9" spout reach
- Swivel spout
- 1/4"-turn ceramic disc valves
- Patented diverter

## COLORS/FINISHES

- Polished Chrome
- Polished Nickel
- Satin Nickel
- Inca Brass
- English Bronze

#### WARRANTY

• Limited Lifetime



<sup>\*</sup> For CA/VT, place a "-2" at end of model number for code compliant product. (Example A3608LMAPC-2)

Consult your local ROHL showroom for additional information and specifications. For complete warranty details and a list of showrooms, go to www.rohlhome.com.



# U.4736 Spare Parts