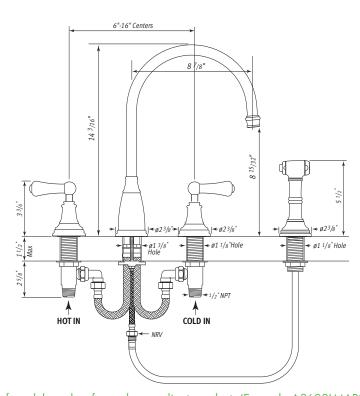

# 4-Hole C-Spout Kitchen Faucet Wtih Metal Levers

ROHL Perrin & Rowe Kitchen

U.4736L\*

### **FEATURES**

- Insulated sidespray
- Metal lever handles
- 1/2"M NPT supplies
- 14 3/16" spout height
- 9" spout reach
- Swivel spout
- 1/4"-turn ceramic disc valves
- Patented diverter