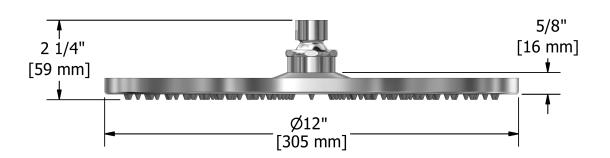

## **Descriptions**

- Swivel
- Scale-free
  - <sup>1</sup>/<sub>2</sub>" inlet female