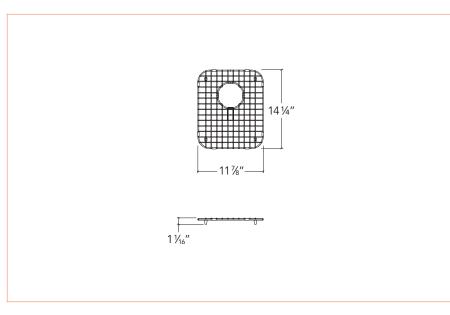

## Grid

for embossed kitchen sink

**IE**-G-1416

#### Bowl

14" × 16"

#### Overall

11 ½" × 14 ¼" × 1 ½6"

### Drain

Ø 3½"