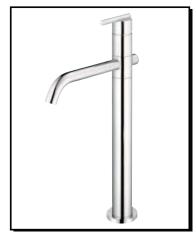

#### Model

D226058 (Replaces D232658 series)

## Description

- · Ceramic disc valve
- 12" high swivel spout, 8 1/2" spout length
- Metal grid strainer drain with cover for vessels with or without overflow
- · Single hole mount