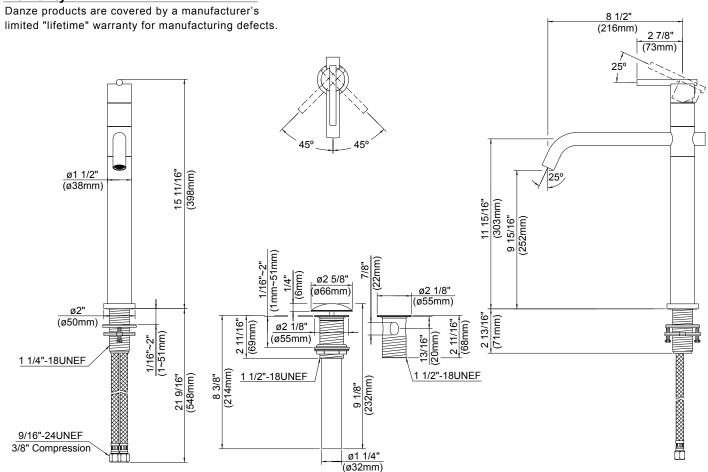

## Description

- · Ceramic disc valve
- 12" high swivel spout, 8 1/2" spout length
- Metal grid strainer drain with cover for vessels with or without overflow
- · Single hole mount