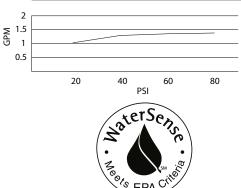

# **SPECIFICATIONS**

## PARMA™ TRIM LINE SINGLE HANDLE VESSEL LAVATORY FAUCET

#### Model

D226058 (Replaces D232658 series)

## Description

- · Ceramic disc valve
- 12" high swivel spout, 8 1/2" spout length
- Metal grid strainer drain with cover for vessels with or without overflow
- · Single hole mount

#### **Standards**



- NSF 61-9
- Energy Policy Act of 1992



- ASME A112.18.1M/A112.18.1
- NSF/ANSI 372
- CSA B125.1



- ADA Accessibility Guidelines for Buildings and Facilities -
- 4.27.4 Controls and Mechanisms

## Flow Rate



Certified by



### Finishes Available

- Chrome
- Other: Refer to Price List for additional finish

## Warranty



## **Submittal Information:**

 Job Name:
 Location:

 Contractor:
 Contact #: