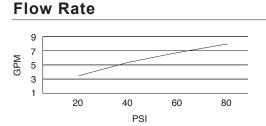

# **SPECIFICATIONS**

# ANTIOCH™ TRIM ONLY SINGLE HANDLE PRESSURE BALANCE SHOWER FAUCET

#### Model

### D510522T

# **Description**

- Massage showerhead
- · All brass 6" shower arm
- Use with valve: D112000BT (w/stops) or D115000BT (w/o stops)



## **Standards**



- UPC/cUPC
- Energy Policy Act of 1992

MEETS ASME A112.18.1 • ASME A112.18.1



 ADA Accessibility Guidelines for Buildings and Facilities -4.27.4 Controls and Mechanisms

### Finishes Available

- Chrome
- Other: Refer to Price List for additional finish

# Warranty

Danze products are covered by a manufacturer's limited "lifetime" warranty for manufacturing defects.



| Submittal Information: |            |
|------------------------|------------|
| Job Name:              | Location:  |
| Contractor:            | Contact #: |