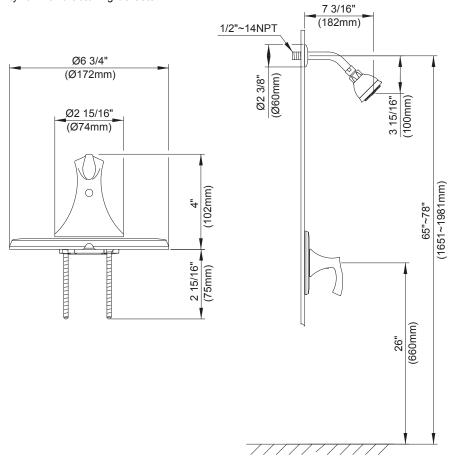

# **Description**

- Massage showerhead
- · All brass 6" shower arm
- Use with valve: D112000BT (w/stops) or D115000BT (w/o stops)