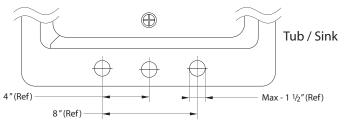

| 2   |
| 04 | Spacer ring            | 2   |
| 05 | Cartridge (hot & cold) | 2   |
| 06 | Rubber washer          | 2   |
| 07 | Metal washer           | 2   |
| 08 | Lock nut               | 2   |
| 09 | Valve Body             | 2   |
| 10 | Spout                  | 1   |
| 11 | Spout set screw        | 1   |
| 12 | Spout adaptor          | 1   |
| 13 | Spout adaptor washer   | 1   |
| 14 | Spout inner stem       | 1   |
| 15 | Spacer                 | 1   |
| 16 | Rubber washer          | 1   |
| 17 | Metal washer           | 1   |
| 18 | Lock nut               | 1   |
| 19 | 3/4" shank (T-valve)   | 1   |
| 20 | Lock cap               | 1   |
| 21 | Aerator .              | 1   |
| 22 | Aerator lock key       | 1   |
| 23 | Hose                   | 2   |

**Specification Sheet**