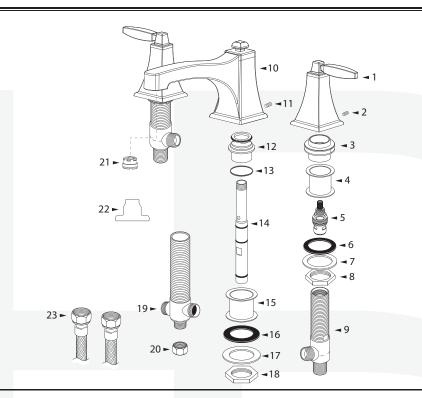

11100 Dana Circle Cypress, CA 90630 Tel: 800-888-6604 | Fax: 888-455-5007 www.huntingtonbrass.com

| #  | Parts                  | Qty |
|----|------------------------|-----|
| 01 | Handle & Escutcheon    | 2   |
| 02 | Escutcheon set screw   | 2   |
| 03 | Escutcheon adaptor     | 2   |
| 04 | Spacer ring            | 2   |
| 05 | Cartridge (hot & cold) | 2   |
| 06 | Rubber washer          | 2   |
| 07 | Metal washer           | 2   |
| 08 | Lock nut               | 2   |
| 09 | Valve Body             | 2   |
| 10 | Spout                  | 1   |
| 11 | Spout set screw        | 1   |
| 12 | Spout adaptor          | 1   |
| 13 | Spout adaptor washer   | 1   |
| 14 | Spout inner stem       | 1   |
| 15 | Spacer                 | 1   |
| 16 | Rubber washer          | 1   |
| 17 | Metal washer           | 1   |
| 18 | Lock nut               | 1   |
| 19 | 3/4" shank (T-valve)   | 1   |
| 20 | Lock cap               | 1   |
| 21 | Aerator .              | 1   |
| 22 | Aerator lock key       | 1   |
| 23 | Hose                   | 2   |