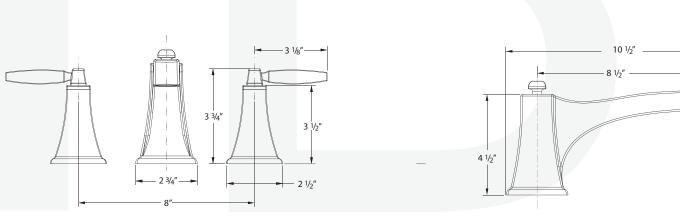

| 2   |
| 04 | Spacer ring            | 2   |
| 05 | Cartridge (hot & cold) | 2   |
| 06 | Rubber washer          | 2   |
| 07 | Metal washer           | 2   |
| 08 | Lock nut               | 2   |
| 09 | Valve Body             | 2   |
| 10 | Spout                  | 1   |
| 11 | Spout set screw        | 1   |
| 12 | Spout adaptor          | 1   |
| 13 | Spout adaptor washer   | 1   |
| 14 | Spout inner stem       | 1   |
| 15 | Spacer                 | 1   |
| 16 | Rubber washer          | 1   |
| 17 | Metal washer           | 1   |
| 18 | Lock nut               | 1   |
| 19 | 3/4" shank (T-valve)   | 1   |
| 20 | Lock cap               | 1   |
| 21 | Aerator .              | 1   |
| 22 | Aerator lock key       | 1   |
| 23 | Hose                   | 2   |

**Specification Sheet**