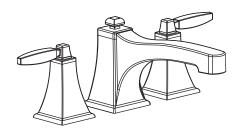

## **INRMxxIIL Roman Tub Filler**



## **Before Your Installation**

- · Read all instructions carefully.
- Assemble all tools.
- Turn off main water supply before removing old faucet and fixtures.
- Clean surface before installing new faucet.
  Insert a cloth or stopper into drain to prevent small parts from getting lost.
- HB recommends that when cleaning you HB faucet to only use soap and warm water. The use of any chemical substances will void finish warranty

## Tips for Successful Installations

- Use joint compound or Teflon® tape on all threaded connections to prevent leaks.
- Use a soft cloth to protect the faucet's finish when using a wrench, pliers or other tools that could scratch the faucet.
- Tighten all hose connections by hand. Do not over tighten.
- · Before turning main water supply back on, open several