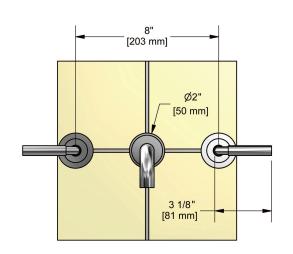

8" wall-mount lavatory faucet SY03LXX

#### Sizes, models and finishes may differ from thoses presented.