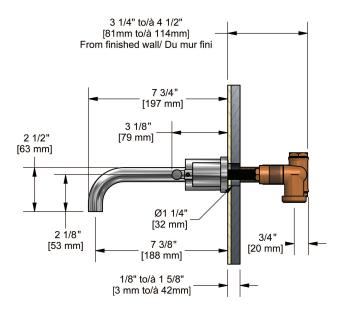

8" wall-mount lavatory faucet SY03LXX

#### Sizes, models and finishes may differ from thoses presented.