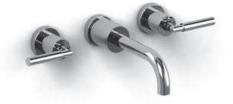

8" wall-mount lavatory faucet SY03LXX



# Specifications

## Descriptions

- <sup>1</sup>/<sub>2</sub>" inlet female NPT
- Ceramic cartridge
- No drain

#### Available colors

- C : Chrome
- BN : Brushed nickel (PVD)

### Available flows

- 5.7 L/min, 1.5 gpm (US) 60psi
- 1.9 L/min, 0.5 gpm (US) 60psi ( SY03LXX-05 )
- 3.7 L/min, 1 gpm (US) 60psi ( SY03LXX-10 )

## Cartridges

- Cold: #401-452
- Hot: #401-451

#### Certifications

- CSA B125.1
- NSF61
- ASME A112.18.1
- CMR248 Approval





#### Sizes, models and finishes may differ from thoses presented.

## <u>Warranty</u>

The Riobel inc. product carries a limited LIFETIME warranty on the finish Chrome, Gold (PVD), Brushed nickel (PVD), Night brushed (PVD), Polished nickel (PVD) and all working parts and is guaranteed from the initial date of purchase against all manufacturi