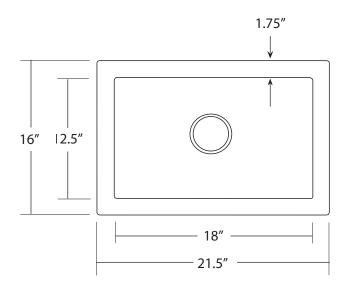

## **PRODUCT DETAILS**

- \* 21.5" x 16" x 9" OD
- \* 18" x 12.5" x 8.5" ID
- \* Hand hammered 16 gauge recycled copper
- \* 3.5" drain opening
- \* Dimensions are not exact and may vary  $\pm \frac{1}{2}$ "