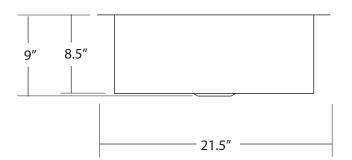

## **PRODUCT DETAILS**

- \* 21.5" x 16" x 9" OD
- \* 18" x 12.5" x 8.5" ID
- \* Hand hammered 16 gauge recycled copper
- \* 3.5" drain opening
- \* Dimensions are not exact and may vary  $\pm \frac{1}{2}$ "