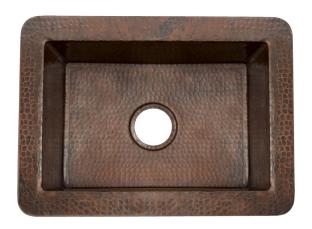

Tel: 800.786.0862 Fax: 805.546.8248 www.nativetrails.net

# SPECIFICATIONS FOR

# **COCINA CHICA**







CPS278- Antique CPS578- Brushed Nickel

## **PRODUCT DETAILS**

- \* 21.5" x 16" x 9" OD
- \* 18" x 12.5" x 8.5" ID
- \* Hand hammered 16 gauge recycled copper
- \* 3.5" drain opening
- \* Dimensions are not exact and may vary  $\pm \frac{1}{2}$ "

# **INSTALLATION**

\* Undermount

#### **COORDINATING PRODUCTS**

\* Drains: DR320 or DR340 \* Bottom Grid: GR978 \* Rinsing Basket: GR878

#### STANDARDS COMPLIANCE

\* IAPMO Listed / cUPC

### **IMPORTANT**

Due to the handcrafted nature of this product, it will vary in finish, texture, hammering, andother details. Dimensions may vary up to 1/2". We strongly recommend that youwait for the actual product before makingany installation cuts.