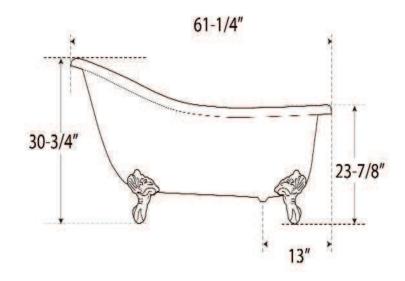

## HAWTHORNE 62" ACRYLIC SLIPPER TUB

Cat. No. AS7H62I

L: 61 1/4" W: 28 1/2"

H; 23 7/8" - 30 3/4"

Water depth: 17 1/8" to top of tub