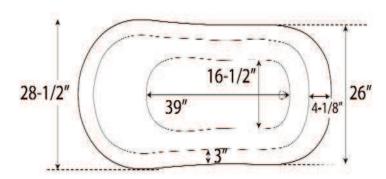

## HAWTHORNE 62" ACRYLIC SLIPPER TUB

Cat. No. AS7H62I

L: 61 1/4" W: 28 1/2"

H; 23 7/8" - 30 3/4"

Water depth: 17 1/8" to top of tub