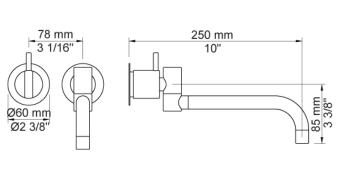

## 131

Project:

One-handle build-in mixer with ceramic disc technology.

131UP = Mixer 100.

131AP = Handle NR28, 250 mm double swivel spout 030, 60 mm circular flanges 001, 3001.