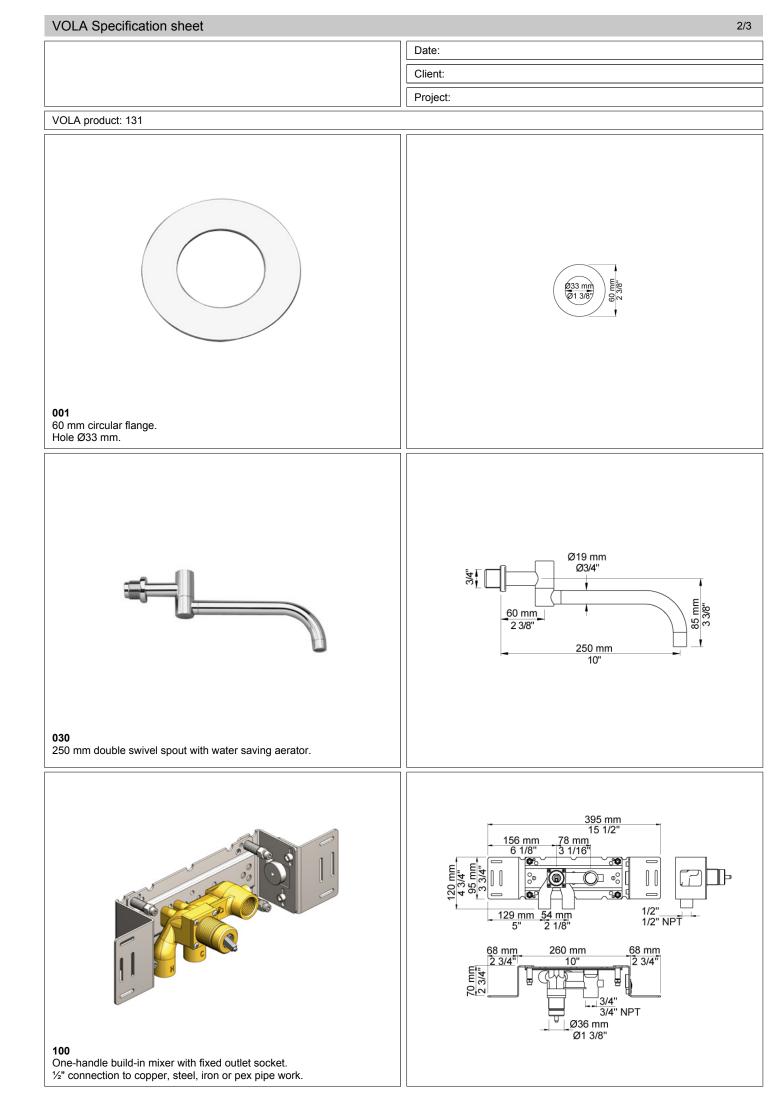

VOLA product: 131

## 131

Project:

One-handle build-in mixer with ceramic disc technology.

131UP = Mixer 100.

131AP = Handle NR28, 250 mm double swivel spout 030, 60 mm circular flanges 001, 3001.