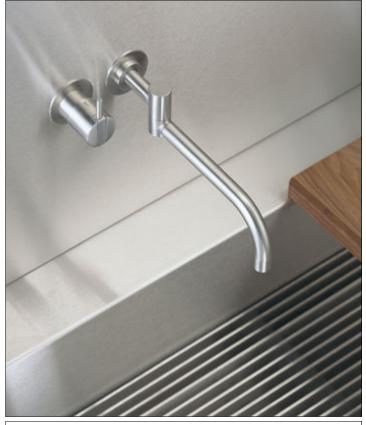

## 131

Project:

One-handle build-in mixer with ceramic disc technology.

131UP = Mixer 100.

131AP = Handle NR28, 250 mm double swivel spout 030, 60 mm circular flanges 001, 3001.