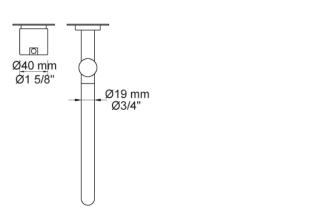

## 131

Project:

One-handle build-in mixer with ceramic disc technology.

131UP = Mixer 100.

131AP = Handle NR28, 250 mm double swivel spout 030, 60 mm circular flanges 001, 3001.