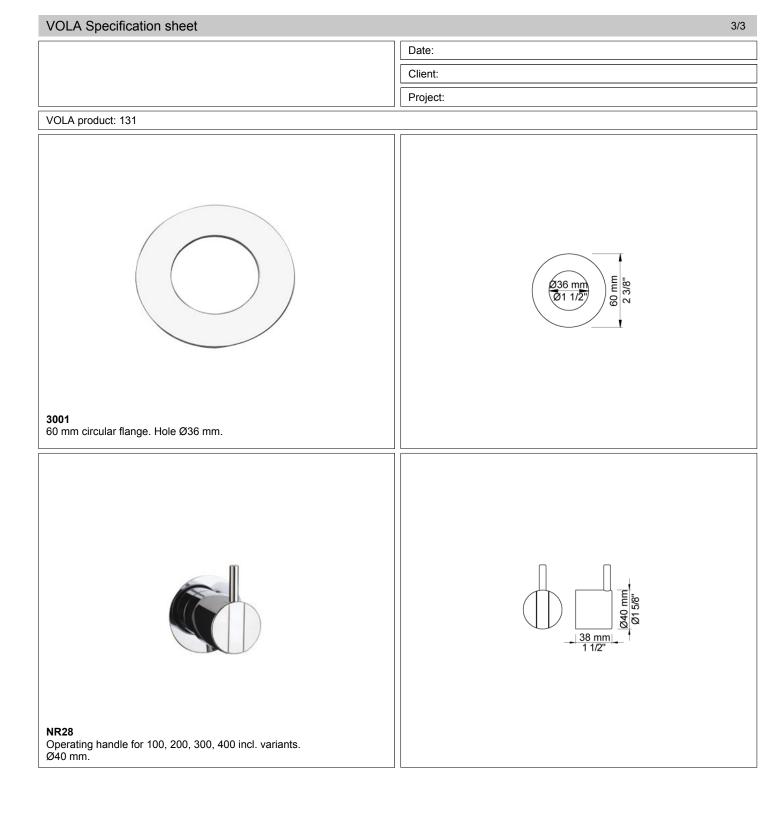

VOLA product: 131

## 131

Project:

One-handle build-in mixer with ceramic disc technology.

131UP = Mixer 100.

131AP = Handle NR28, 250 mm double swivel spout 030, 60 mm circular flanges 001, 3001.