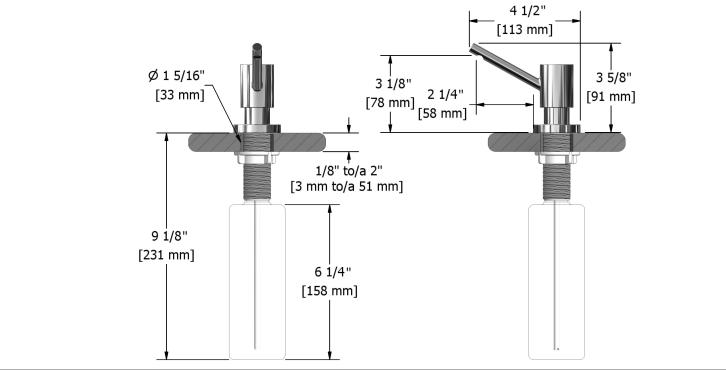

SD2XX

# Specifications

### **Descriptions**

• Brass

## Available colors

- C : Chrome
- BN : Brushed nickel (PVD)
- SS : Stainless steel (PVD)





Sizes, models and finishes may differ from thoses presented.

#### Warranty

The Riobel inc. product carries a limited LIFETIME warranty on the finish Chrome, Gold (PVD), Brushed nickel (PVD), Night brushed (PVD), Polished nickel (PVD) and all working parts and is guaranteed from the initial date of purchase against all manufacturing defects. Other finished 1 year.

#### **Customer Service**

Ontario, West Canada : 888-287-5354 Quebec, Maritimes, United States : 866-473-8442