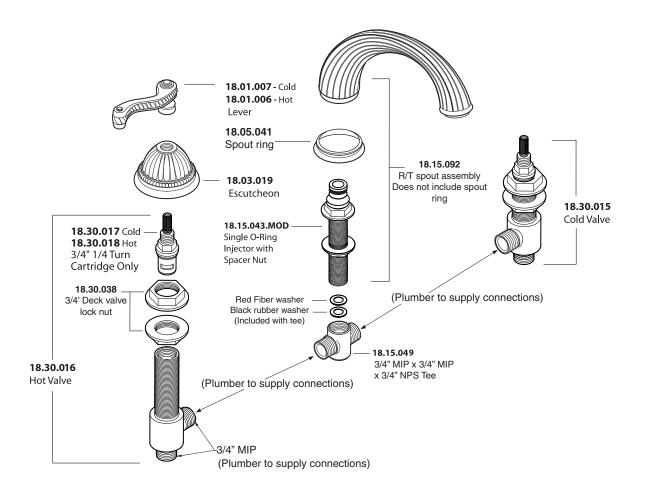

## **FEATURES:**

- · All brass construction.
- Curved rope lever style handles with top screw attachment.
- 3/4" valve bodies with 1/4-turn ceramic disc cartridge.
- Available in all finishes. Warranty varies according to finish.
- Certified to meet and exceed the following codes and standards: ASME A112.18.1-2005/CSAB 125.1-2005

## TechDataSpecificationsSeries 3200

Devon
Roman Tub Set
1324577
(1.324577T - Trim only)



NOTE: Spout and valves install through 1-1/4" diameter holes.
Plumber to provide 3/4" supply lines to valves

Note: Measurements are subject to change or cancellation. No responsibility is assumed for use of superseded or voided pages.



## Parts List

## Series 3200

Devon Roman Tub Set