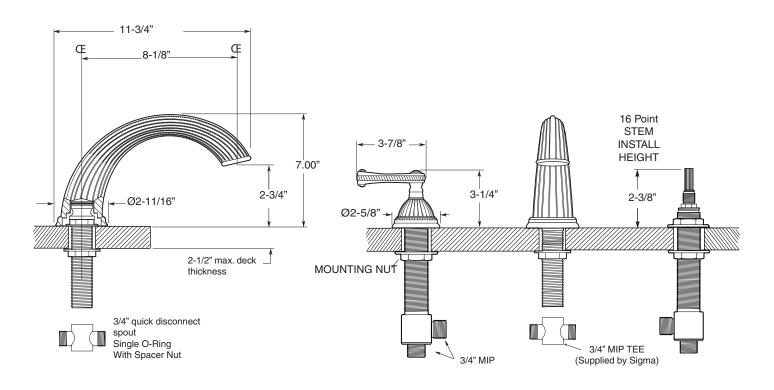

## TechDataSpecificationsSeries 3200

Devon
Roman Tub Set
1324577
(1.324577T - Trim only)

NOTE: Spout and valves install through 1-1/4" diameter holes.
Plumber to provide 3/4" supply lines to valves

Note: Measurements are subject to change or cancellation. No responsibility is assumed for use of superseded or voided pages.

## Series 3200

Devon Roman Tub Set