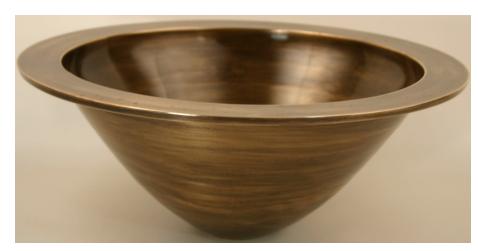

## **Description:**

- Vessel Mount
- Cast Bronze

## Available Finishes:

| AB | Anitique Bronze                    |
|----|------------------------------------|
|    | - Finished with a Black/Brown      |
|    | patina and coated with a paste wax |
|    | - Has a living finish              |
| WB | White Bronze                       |
|    | - Not Plated in Nickel but has     |
|    | appearance of Brushed/Satin Nickel |
| PW | Pewter                             |

## **Available Drains:**

| D004   | Grid Strainer                 |
|--------|-------------------------------|
| D005   | Lift and Turn                 |
| D006   | Pop-up w/ horizontal lift rod |
| D101   | Decorative Drain              |
| - D604 |                               |





DIMENSIONS WILL VARY. **DO NOT** use