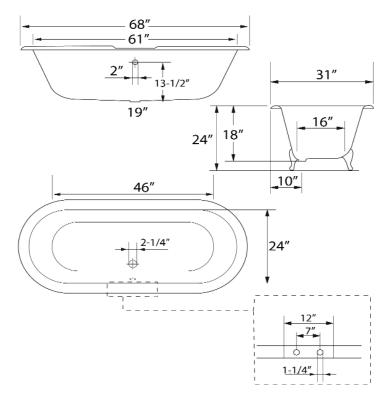

## DURAN 68" CAST IRON DOUBLE ROLL TUB

Cat. No.

CTDR7H68

- L: 68"
- W: 31"
- H: 24" (from floor to top of tub)

Depth: 18" at drain Water depth: 13 1/2" to overflow

The following is recommended for CTDR7H68 tubs: •Rim-mounted faucet: part #4601 or 7529 •Straight bath supplies: part #5577 •Leg tub drain: part #5599