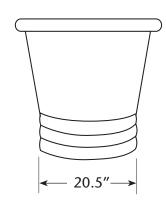

# **FEATURES**

- \* 60" x 29" x 30" OD
- \* Hand hammered 16 gauge copper
- \* Single walled bathtub
- \* 2" drain opening
- \* Dimensions are not exact and may vary  $\pm 1$ "