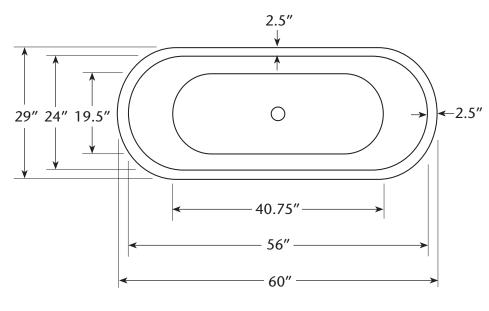

# 60" Aurora

# **FEATURES**

- \* 60" x 29" x 30" OD
- \* Hand hammered 16 gauge copper
- \* Single walled bathtub
- \* 2" drain opening
- \* Dimensions are not exact and may vary  $\pm 1$ "