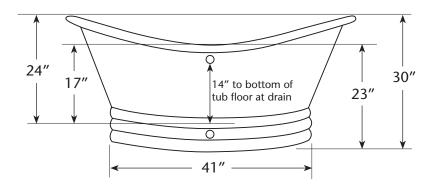

# 60" Aurora

# **FEATURES**

- \* 60" x 29" x 30" OD
- \* Hand hammered 16 gauge copper
- \* Single walled bathtub
- \* 2" drain opening
- \* Dimensions are not exact and may vary  $\pm 1$ "