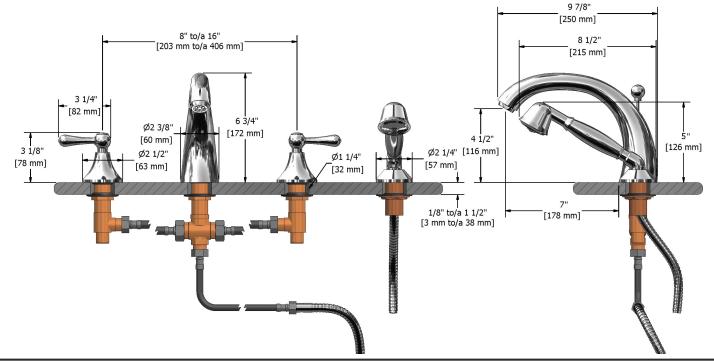

# Specifications

## **Descriptions**

- 1-jet hand shower
- Ceramic cartridge
  - $\frac{1}{2}$ " inlet male NPT or sweat