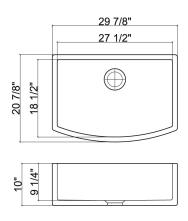

## **Specifications**

Model080103CollectionNantucket

 Bowl dimensions
  $27 \ 1/2" \times 18 \ 1/2" \times 9 \ 1/4"$  

 Overall dimensions
  $29 \ 7/8" \times 20 \ 7/8" \times 10"$ 

Recommended cabinet 33"