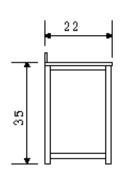

## **DEC088 Product Features**

- Solid Hardwood Construction
- Carrara White Marble Countertop
- Rectangular Under-Mount Sinks
- Polished Chrome Pop-Up Drains
- Nine Functional Drawers
- Two Soft-Closing Cabinet Double-Doors
- Satin Nickel Finish Hardware
- Matching Framed Mirror
- Dimensions: 78"W x 22"D x 34"H