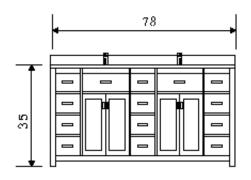

## **DEC088 Product Features**

- Solid Hardwood Construction
- Carrara White Marble Countertop
- Rectangular Under-Mount Sinks
- Polished Chrome Pop-Up Drains
- Nine Functional Drawers
- Two Soft-Closing Cabinet Double-Doors
- Satin Nickel Finish Hardware
- Matching Framed Mirror
- Dimensions: 78"W x 22"D x 34"H