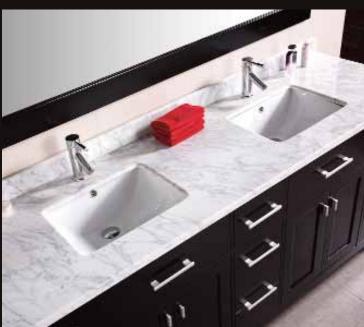

## **The London Collection**

The largest model in our London series features extended storage flexibility over the 72" model, with more drawers, enhanced cabinet space, and the addition of a flip-down shelf in front of each sink. Like the other London vanities, the DEC088 is sturdily built using solid oak wood for both the frame and the panels. The white Carrara marble countertop's classic looks and the contemporary cabinet style meld to create a design that is both clean and luxurious. The London has generous storage, which includes two large flip-down shelves, nine drawers, and two softclosing double cabinets, all of which is accented with satin nickel hardware. A matching framed mirror and a set of chrome-finished pop-up drains are included as well.

## **DEC088 Product Features**

- Solid Hardwood Construction
- Carrara White Marble Countertop
- Rectangular Under-Mount Sinks
- Polished Chrome Pop-Up Drains
- Nine Functional Drawers
- Two Soft-Closing Cabinet Double-Doors
- Satin Nickel Finish Hardware
- Matching Framed Mirror
- Dimensions: 78"W x 22"D x 34"H