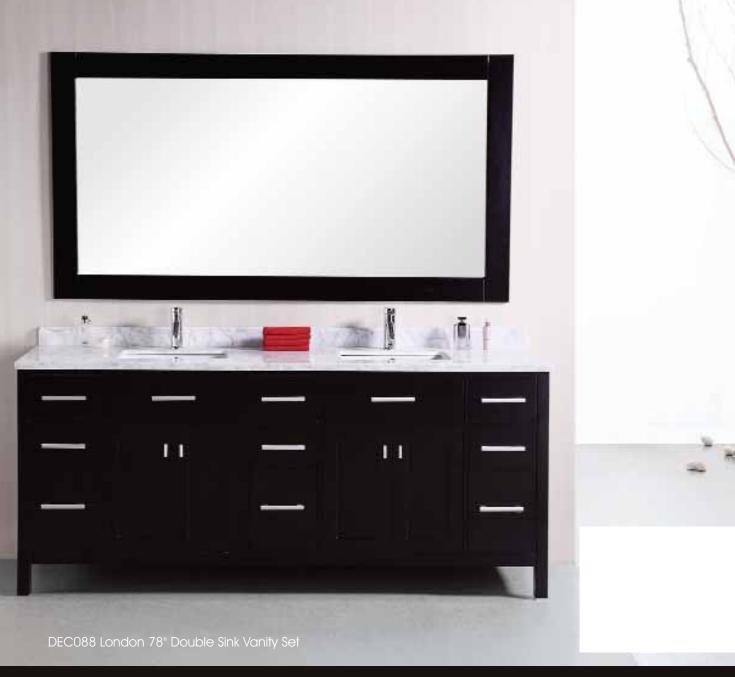

## **The London Collection**

The largest model in our London series features extended storage flexibility over the 72" model, with more drawers, enhanced cabinet space, and the addition of a flip-down shelf in front of each sink. Like the other London vanities, the DEC088 is sturdily built using solid oak wood for both the frame and the panels. The white Carrara marble countertop's classic looks and the contemporary cabinet style meld to create a design that is both clean and luxurious. The London has generous storage, which includes two large flip-down shelves, nine drawers, and two softclosing double cabinets, all of which is accented with satin nickel hardware. A matching framed mirror and a set of chrome-finished pop-up drains are included as well.

## London 78" Double Sink Vanity Set

## **DEC088 Product Features**

- Solid Hardwood Construction
- Carrara White Marble Countertop
- Rectangular Under-Mount Sinks
- Polished Chrome Pop-Up Drains
- Nine Functional Drawers
- Two Soft-Closing Cabinet Double-Doors
- Satin Nickel Finish Hardware
- Matching Framed Mirror
- Dimensions: 78"W x 22"D x 34"H