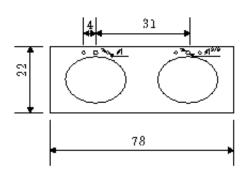

## **DEC088 Product Features**

- Solid Hardwood Construction
- Carrara White Marble Countertop
- Rectangular Under-Mount Sinks
- Polished Chrome Pop-Up Drains
- Nine Functional Drawers
- Two Soft-Closing Cabinet Double-Doors
- Satin Nickel Finish Hardware
- Matching Framed Mirror
- Dimensions: 78"W x 22"D x 34"H