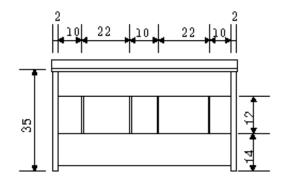

## **DEC088 Product Features**

- Solid Hardwood Construction
- Carrara White Marble Countertop
- Rectangular Under-Mount Sinks
- Polished Chrome Pop-Up Drains
- Nine Functional Drawers
- Two Soft-Closing Cabinet Double-Doors
- Satin Nickel Finish Hardware
- Matching Framed Mirror
- Dimensions: 78"W x 22"D x 34"H