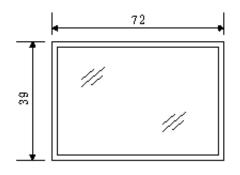

## **DEC088 Product Features**

- Solid Hardwood Construction
- Carrara White Marble Countertop
- Rectangular Under-Mount Sinks
- Polished Chrome Pop-Up Drains
- Nine Functional Drawers
- Two Soft-Closing Cabinet Double-Doors
- Satin Nickel Finish Hardware
- Matching Framed Mirror
- Dimensions: 78"W x 22"D x 34"H