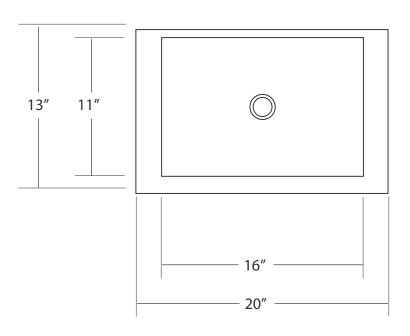

## **PRODUCT DETAILS**

- \* 20" x 13" x 5" OD
- \* 16" x 11" x 4.5" ID
- \* Hand hammered 16 gauge recycled copper
- \* 1.5" drain opening
- \* Dimensions are not exact and may vary  $\pm \frac{1}{2}$ "