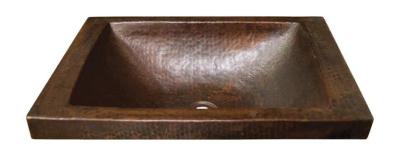

# **HANA**

CPS242- Antique CPS542- Brushed Nickel

## **PRODUCT DETAILS**

- \* 20" x 13" x 5" OD
- \* 16" x 11" x 4.5" ID
- \* Hand hammered 16 gauge recycled copper
- \* 1.5" drain opening
- \* Dimensions are not exact and may vary  $\pm \frac{1}{2}$ "

#### **INSTALLATION**

- \* Lavatory
- \* Raised Profile