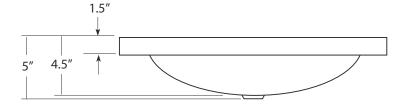

## **PRODUCT DETAILS**

- \* 20" x 13" x 5" OD
- \* 16" x 11" x 4.5" ID
- \* Hand hammered 16 gauge recycled copper
- \* 1.5" drain opening
- \* Dimensions are not exact and may vary  $\pm \frac{1}{2}$ "