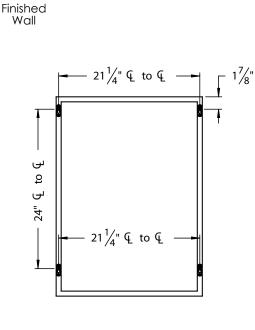

## **ROUGHING-IN DIMENSIONS**

Please Note: All drawings contain the necessary measurements which are subject to standard industry tolerances. They are stated in inches and are non-binding. Exact measurements, in particular for customized installation scenarios, can only be taken from the finished product.

 $\mathcal{L} = Center Line$ 

**BACK VIEW** 

FRONT VIEW