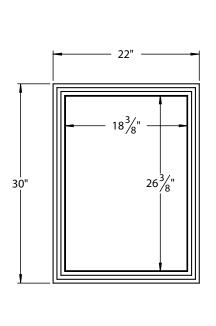

## PRODUCT MEASUREMENTS

Width: 22"Depth: 5"Height: 30"

## **ROUGHING-IN DIMENSIONS**

Please Note: All drawings contain the necessary measurements which are subject to standard industry tolerances. They are stated in inches and are non-binding. Exact measurements, in particular for customized installation scenarios, can only be taken from the finished product.