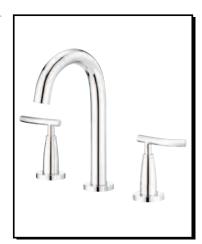

### Description

- · Ceramic disc valve
- 9" high spout, 5 1/4" spout length
- · Metal touch down drain assembly
- 3 hole mount