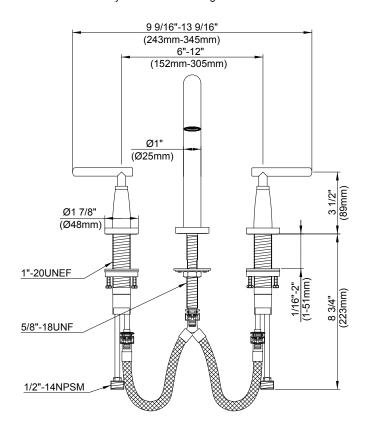

### Description

- · Ceramic disc valve
- 9" high spout, 5 1/4" spout length
- · Metal touch down drain assembly
- 3 hole mount