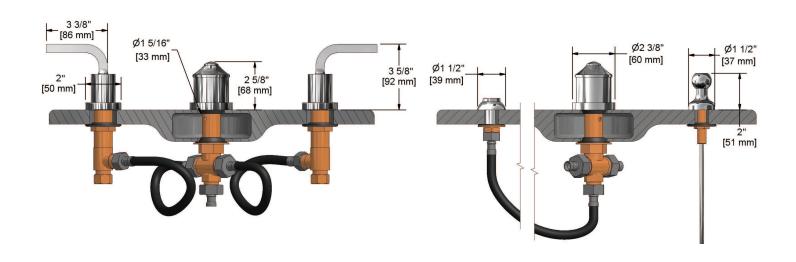

4-piece bidet faucet with integrated vaccum breaker SHTM09LXX

## **Descriptions**

- ½" inlet male NPT
- Pop-up drain
- Ceramic cartridge
- Jet
- Integrated vaccum breaker