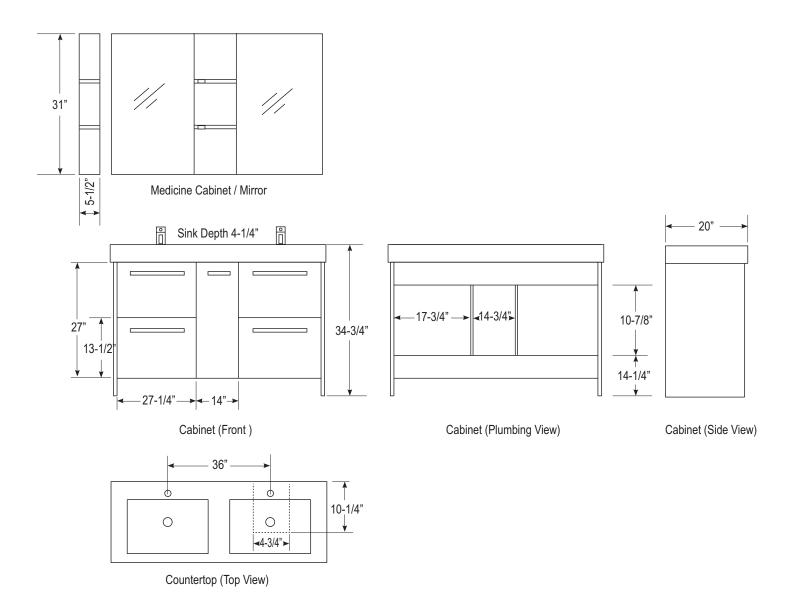

## **DEC079B Product Features**

- Solid Hardwood Construction
- Acrylic Countertop
- Integrated Drop-In Sinks
- Polished Chrome Pop-Up Drains
- Four Large Drawers and One Soft-Closing Door
- Mirrored Medicine Cabinets
- Mirror Shelves
- Satin Nickel Finish Hardware
- Faucets Not Included
- Dimensions: 72"W x 20"D x 34"H