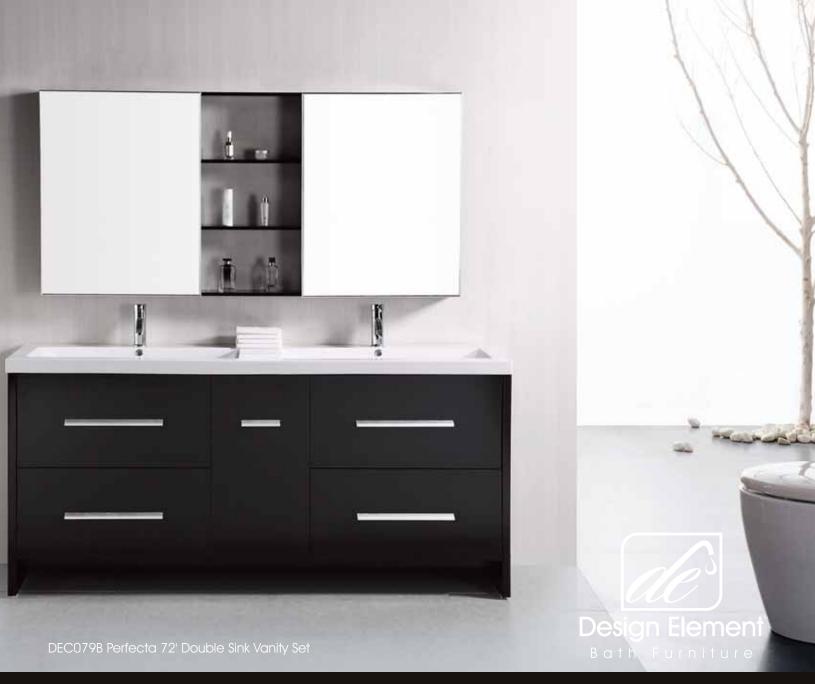

## **Designer's Pick Collection**

The Perfecta 72" Double Sink vanity set tries its best to live up to its demanding name. With a cabinet that's fully constructed of solid oak wood, it's durable and has a substantial weighty feel. The integrated white acrylic drop-in sinks' tailored edges bring a crisp, clean, and contemporary look to any bathroom, while their rolling curved basins beautifully contrast with the sharp lines of the espresso cabinetry. This set includes four large drawers outfitted with satin nickel finish hardware. Two mirrored soft-closing medicine cabinets with joining espresso shelves provide ample storage.

## Perfecta 72' Double Sink Vanity Set

## **DEC079B Product Features**

- Solid Hardwood Construction
- Acrylic Countertop
- Integrated Drop-In Sinks
- Polished Chrome Pop-Up Drains
- Four Large Drawers and One Soft-Closing Door
- Mirrored Medicine Cabinets
- Mirror Shelves
- Satin Nickel Finish Hardware
- Faucets Not Included
- Dimensions: 72"W x 20"D x 34"H