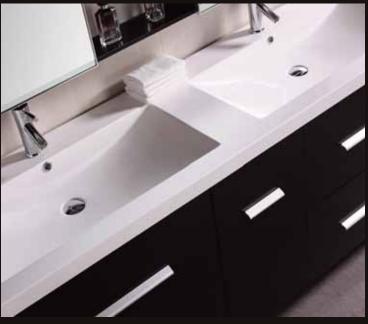

## **Designer's Pick Collection**

The Perfecta 72" Double Sink vanity set tries its best to live up to its demanding name. With a cabinet that's fully constructed of solid oak wood, it's durable and has a substantial weighty feel. The integrated white acrylic drop-in sinks' tailored edges bring a crisp, clean, and contemporary look to any bathroom, while their rolling curved basins beautifully contrast with the sharp lines of the espresso cabinetry. This set includes four large drawers outfitted with satin nickel finish hardware. Two mirrored soft-closing medicine cabinets with joining espresso shelves provide ample storage.

## **DEC079B Product Features**

- Solid Hardwood Construction
- Acrylic Countertop
- Integrated Drop-In Sinks
- Polished Chrome Pop-Up Drains
- Four Large Drawers and One Soft-Closing Door
- Mirrored Medicine Cabinets
- Mirror Shelves
- Satin Nickel Finish Hardware
- Faucets Not Included
- Dimensions: 72"W x 20"D x 34"H