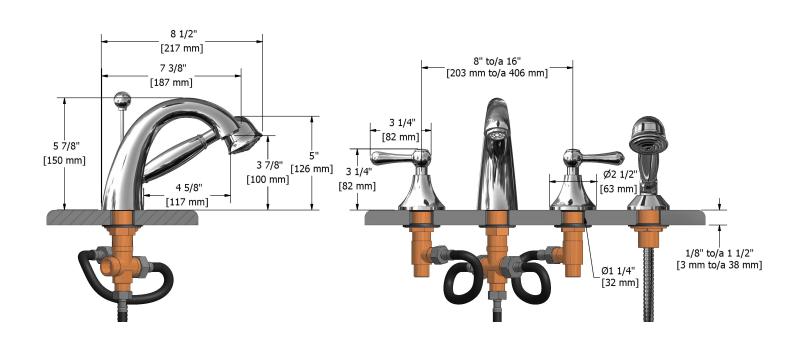

4-piece deck-mount tub filler with hand shower **MP12LXX** 

## **Descriptions**

- 1-jet hand shower
- Ceramic cartridge
- 1/2" inlet male NPT or sweat