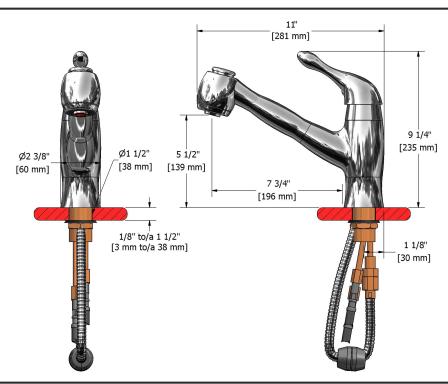

## **Descriptions**

- Ceramic cartridge
- 3/8" speedway compression
- 2-jet pull-out spray