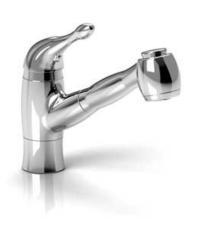

## **Descriptions**

- Ceramic cartridge
- 3/8" speedway compression
- 2-jet pull-out spray