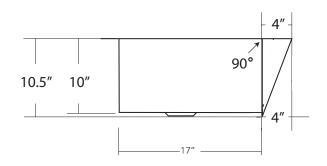

## **PRODUCT DETAILS**

- \* 33" x 22" x 10.5" OD
- \* 28" x 17" x 10" ID
- \* Hand hammered 16 gauge recycled copper
- \* Apron extends 4" on sides
- \* 3.5" drain opening
- \* Dimensions are not exact and may vary  $\pm \frac{1}{2}$ "