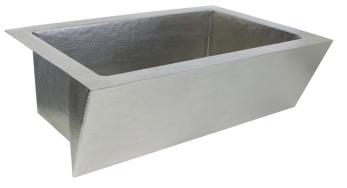

## **PRODUCT DETAILS**

- \* 33" x 22" x 10.5" OD
- \* 28" x 17" x 10" ID
- \* Hand hammered 16 gauge recycled copper
- \* Apron extends 4" on sides
- \* 3.5" drain opening
- \* Dimensions are not exact and may vary  $\pm \frac{1}{2}$ "