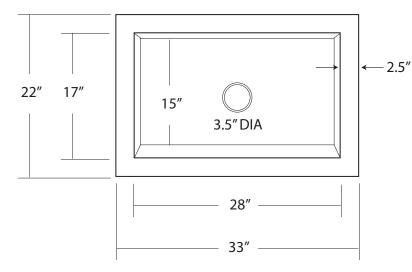

## **PRODUCT DETAILS**

- \* 33" x 22" x 10.5" OD
- \* 28" x 17" x 10" ID
- \* Hand hammered 16 gauge recycled copper
- \* Apron extends 4" on sides
- \* 3.5" drain opening
- \* Dimensions are not exact and may vary  $\pm \frac{1}{2}$ "