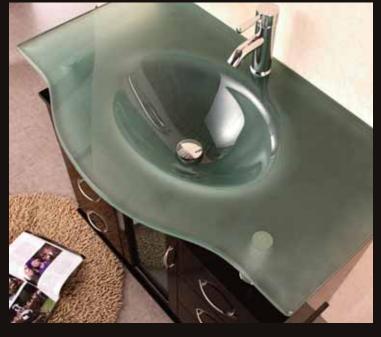

## **The Huntington Collection**

The Huntington 36" Vanity Set is elegantly constructed of solid oak wood. The integrated tempered glass counter top and flowing curved design bring contemporary elegance to any bathroom. The seamless oval drop in sink beautifully showcases the frosted counter top. This unique design includes a soft closing cabinet with six drawers all adorned with chrome finish hardware. The Huntington Bathroom Vanity is designed as a center piece to awe-inspire the eye without sacrificing quality, functionality or durability.

## **DEC015B Product Features**

- Solid Hardwood Construction
- Espresso Finish
- Integrated Glass Countertop and Sink
- Frosted Glass Drop-In Sink
- Chrome Pop-Up Drain
- Soft Closing Single-Door Cabinet
- Six Functional Pull-Out Drawers
- Chrome Finish Hardware
- Size: 36"W x 22"D x 34"H