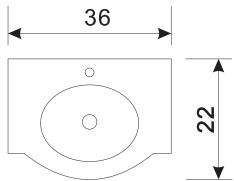

## **Huntington 36" Single Sink Vanity Set**

**TOP VIEW** 

## **DEC015B Product Features**

- Solid Hardwood Construction
- Espresso Finish
- Integrated Glass Countertop and Sink
- Frosted Glass Drop-In Sink
- Chrome Pop-Up Drain
- Soft Closing Single-Door Cabinet
- Six Functional Pull-Out Drawers
- Chrome Finish Hardware
- Size: 36"W x 22"D x 34"H