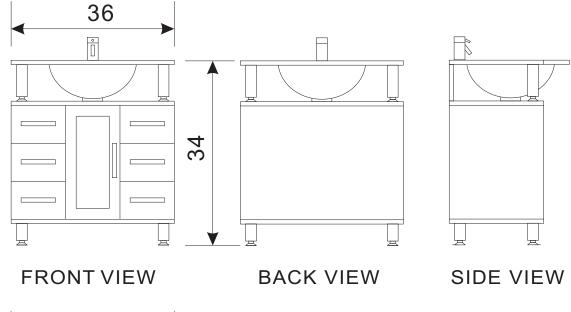

## **DEC015B Product Features**

- Solid Hardwood Construction
- Espresso Finish
- Integrated Glass Countertop and Sink
- Frosted Glass Drop-In Sink
- Chrome Pop-Up Drain
- Soft Closing Single-Door Cabinet
- Six Functional Pull-Out Drawers
- Chrome Finish Hardware
- Size: 36"W x 22"D x 34"H