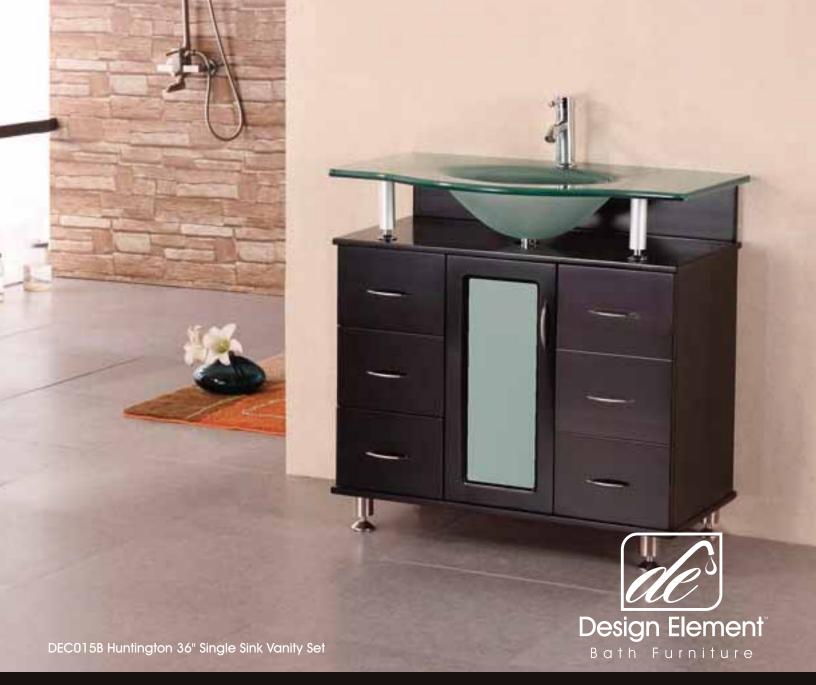

## **The Huntington Collection**

The Huntington 36" Vanity Set is elegantly constructed of solid oak wood. The integrated tempered glass counter top and flowing curved design bring contemporary elegance to any bathroom. The seamless oval drop in sink beautifully showcases the frosted counter top. This unique design includes a soft closing cabinet with six drawers all adorned with chrome finish hardware. The Huntington Bathroom Vanity is designed as a center piece to awe-inspire the eye without sacrificing quality, functionality or durability.

## **DEC015B Product Features**

- Solid Hardwood Construction
- Espresso Finish
- Integrated Glass Countertop and Sink
- Frosted Glass Drop-In Sink
- Chrome Pop-Up Drain
- Soft Closing Single-Door Cabinet
- Six Functional Pull-Out Drawers
- Chrome Finish Hardware
- Size: 36"W x 22"D x 34"H