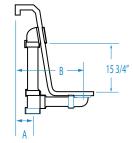

#### PLUMBING DIMENSIONS inches (mm)

| А        | В         | Drain<br>Diameter / Clearance |
|----------|-----------|-------------------------------|
| 1 ½ (40) | 8 ¾ (220) |                               |