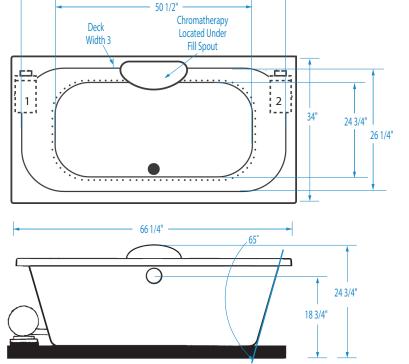

# **SERENITY 33**

66 <sup>1</sup>/<sub>4</sub> × 34 × 24 <sup>3</sup>/<sub>4</sub> (1685 × 865 × 630) inches (mm)

60 1/4"

FEATURES Ibs (kg) Dimensional Tolerance ± 3/8". Dimensions needed for site preparation should be measured from the unit. Aquatic assumes no responsibility for preparatory work.

#### DIMENSIONS inches (mm)

| Width              | <b>Depth</b>  | <b>Height</b>     | Skirt  |
|--------------------|---------------|-------------------|--------|
| Overall / Net      | Overall / Net | Overall / Net     | Height |
| 66 <b>¼</b> (1685) | 34 (865)      | 24 <b>¾</b> (630) | -      |

#### SUMP DATA inches (mm)

| Capacity to | Min. Operating<br>Capacity | WIDTH @ centerline |             | DEPTH @ centerline |            |
|-------------|----------------------------|--------------------|-------------|--------------------|------------|
| gal (ltr)   | gal (ltr)                  | Тор                | Bottom      | Тор                | Bottom     |
| 85 (322)    | -                          | 60 ¼ (1530)        | 50 ½ (1285) | 26 1⁄4 (665)       | 24 ¾ (630) |