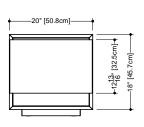

## Freestanding vanity MM 2018 FS - 20" length

17 7/8" depth x 19 3/4" length x 19 1/2" height – 454 x 502 x 494 mm

n nishes and colors

matte lacquer oak natural white light grey white blue steel wenge light grey sand blue steel hemp