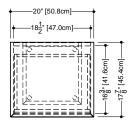

## Freestanding vanity MM 2018 FS - 20" length

17 7/8" depth x 19 3/4" length x 19 1/2" height – 454 x 502 x 494 mm

n nishes and colors

matte lacquer oak natural white light grey white blue steel wenge light grey sand blue steel hemp