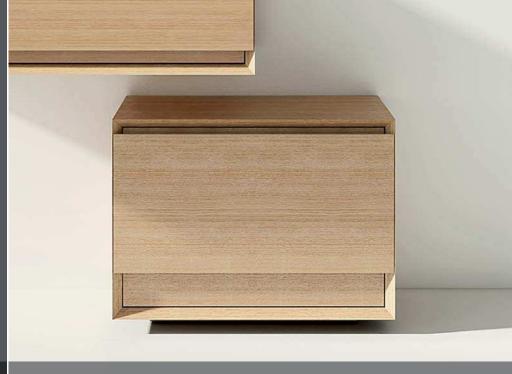

M Collection metro series Freestanding vanity 18" height – 18" depth

## Freestanding vanity MM 2018 FS - 20" length

17 7/8" depth x 19 3/4" length x 19 1/2" height – 454 x 502 x 494 mm

n nishes and colors

matte lacquer oak natural white light grey white blue steel wenge light grey sand blue steel hemp