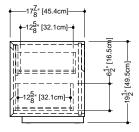

## Freestanding vanity MM 2018 FS - 20" length

17 7/8" depth x 19 3/4" length x 19 1/2" height – 454 x 502 x 494 mm

n nishes and colors

matte lacquer oak natural white light grey white blue steel wenge light grey sand blue steel hemp