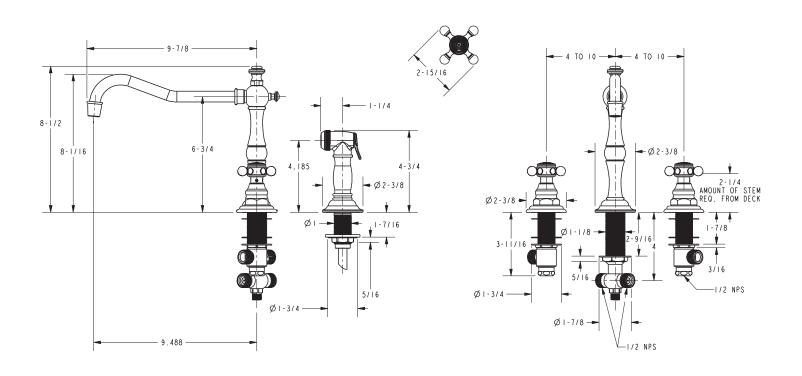

ication:**

### Add "Color / Finish" suffix to Model number, below.

The Two-Handle Kitchen Faucet with Side-spray shall be made of solid brass construction. Faucet shall incorporate a swivel spout assembly with integral sidespray diverter fitting and feature brass valve bodies with quarter-turn washerless ceramic disc valve cartridges. Faucet shall have a 1.8 gallons (6.8 liters) per minute maximum flow rate. Product shall be for 8" (20.3 cm) centers - Maximum 20" (50.8 cm). Product shall incorporate a 5-13/16" (14.8 cm) spout height at outlet and a 9-7/16" (24.0 cm) spout reach (c-c). Faucet shall incorporate ADA compliant traditional cross handles. Two-Handle Kitchen Faucet with Sidespray shall be Newport Brass Model 943/\_\_\_\_.

# 943

# **Product Dimensions** (units are in inches)