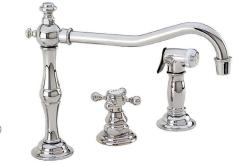

## **Two-Handle Kitchen Faucet with Sidespray**

- · Solid brass construction
- Brass valve bodies
- · Quarter-turn washerless ceramic disc valve cartridges
- · ADA compliant traditional cross handles
- Swivel spout assembly with integral diverter fitting
- Solid brass pull-out sidespray
- 5-13/16" (14.8 cm) spout height at outlet
- 9-7/16" (24.0 cm) spout reach (c-c)
- For 8" (20.3 cm) centers Maximum 20" (50.8 cm)
- 1.8 gallons (6.8 liters) per minute maximum flow rate

#### **Specified Model** Model **Colors / Finishes Description** 943 Two-Handle Kitchen Faucet with Sidespray □ 10B □ 15 □ 15S □ 26 Other

### Add "Color / Finish" suffix to Model number, below.

The Two-Handle Kitchen Faucet with Side-spray shall be made of solid brass construction. Faucet shall incorporate a swivel spout assembly with integral sidespray diverter fitting and feature brass valve bodies with quarter-turn washerless ceramic disc valve cartridges. Faucet shall have a 1.8 gallons (6.8 liters) per minute maximum flow rate. Product shall be for 8" (20.3 cm) centers - Maximum 20" (50.8 cm). Product shall incorporate a 5-13/16" (14.8 cm) spout height at outlet and a 9-7/16" (24.0 cm) spout reach (c-c). Faucet shall incorporate ADA compliant traditional cross handles. Two-Handle Kitchen Faucet with Sidespray shall be Newport Brass Model 943/\_\_\_\_.