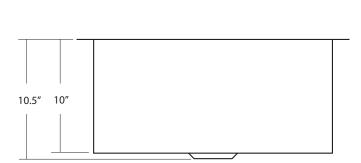

## **PRODUCT DETAILS**

- \* 24" x 18" x 10.5" OD
- \* 21" x 15" x 10" ID
- \* Hand hammered 16 gauge recycled copper
- \* 3.5" drain opening
- \* Dimensions are not exact and may vary  $\pm \frac{1}{2}$ "