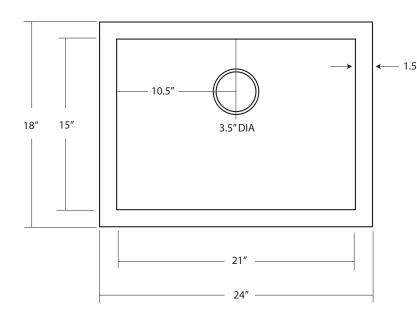

## **PRODUCT DETAILS**

- \* 24" x 18" x 10.5" OD
- \* 21" x 15" x 10" ID
- \* Hand hammered 16 gauge recycled copper
- \* 3.5" drain opening
- \* Dimensions are not exact and may vary  $\pm \frac{1}{2}$ "