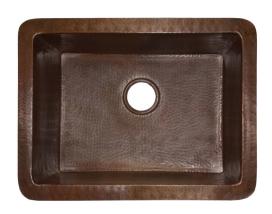

# **BISTRO**

CPS279- Antique CPS579- Brushed Nickel

## **PRODUCT DETAILS**

- \* 24" x 18" x 10.5" OD
- \* 21" x 15" x 10" ID
- \* Hand hammered 16 gauge recycled copper
- \* 3.5" drain opening
- \* Dimensions are not exact and may vary  $\pm \frac{1}{2}$ "