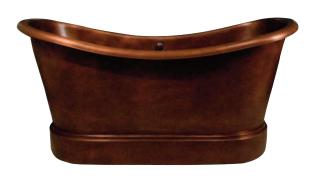

## CHRISTIE COPPER DOUBLE SLIPPER TUB

Cat. No. COTDSN72L

L: 72 1/2" W: 33" H: 30"

Rim: 3" W

Overflow hole: 2"

Water depth: 16" to overflow

## **Features:**

- ► Made of 16 gauge copper (Copper is a living finish and will patina over time)
- ► Smooth antique finish
- ► Hand polished
- ► Double Slipper
- ► Includes base
- ► No faucet holes

## **Tub Finishes:**

SAC Smooth Antique Copper