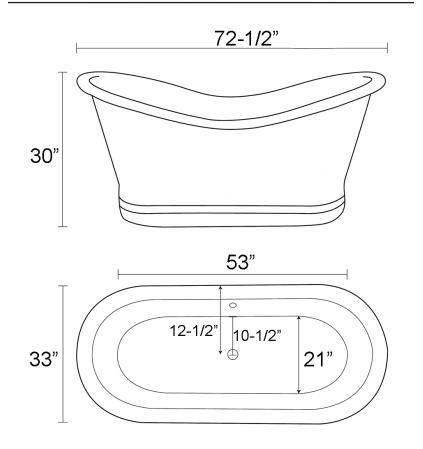

## CHRISTIE COPPER DOUBLE SLIPPER TUB

Cat. No. COTDSN72L

L: 72 1/2" W: 33" H: 30"

Rim: 3" W

Overflow hole: 2"

Water depth: 16" to overflow