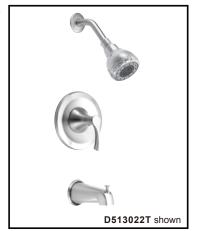

# ANTIOCH™ TRIM ONLY SINGLE HANDLE PRESSURE BALANCE TUB & SHOWER FAUCET

### Model

D513022T (Tub & Shower trim) D503522T (Shower only trim)

## Description

- 3" multi-function showerhead
- 6" brass showerarm
- · Diverter on spout
- Showerhead D462014, A112.18.1M, 1.5 gpm (5.7 LPM) maximum flow rate @ 20 - 80 psi