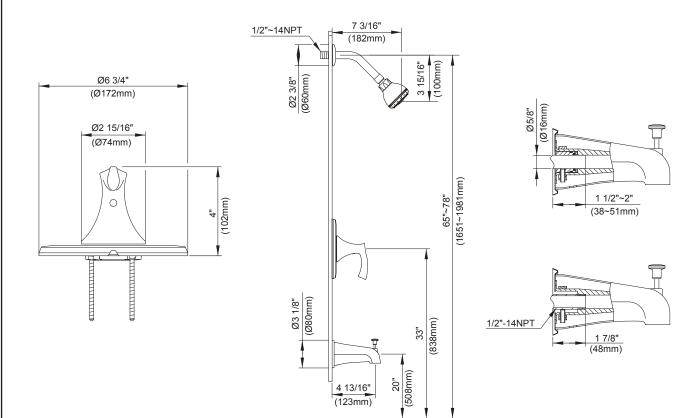

## Description

- 3" multi-function showerhead
- 6" brass showerarm
- · Diverter on spout
- Showerhead D462014, A112.18.1M, 1.5 gpm (5.7 LPM) maximum flow rate @ 20 - 80 psi

## **Standards**

- UPC/cUPC
- Energy Policy Act of 1992

MEETS ASME A112.18.1 M • ASME A112.18.1M

 ADA Accessibility Guidelines for Buildings and Facilities -4.27.4 Controls and Mechanisms