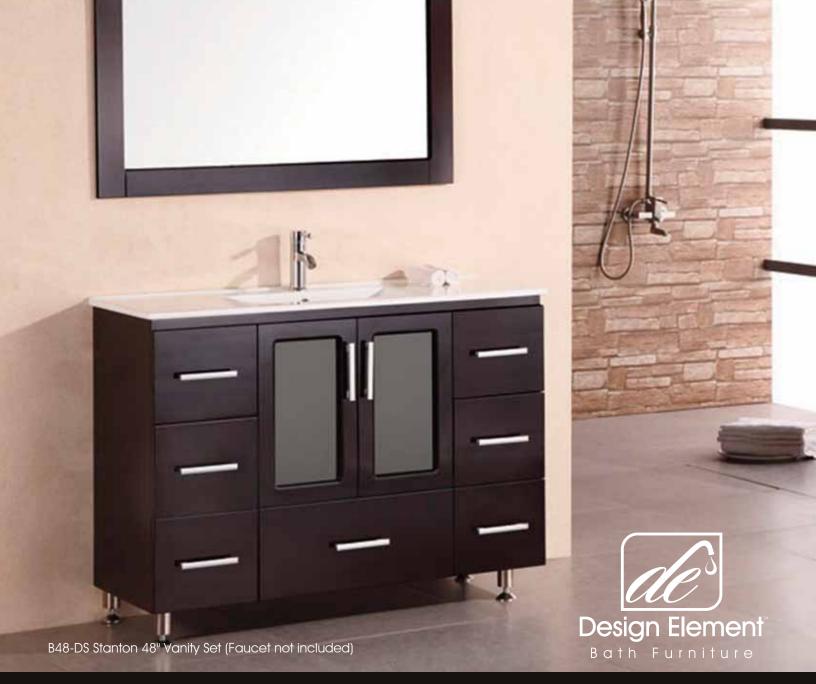

## **The Stanton Collection**

The Stanton 48" Drop-In Sink Vanity is elegantly constructed of solid oak wood. The integrated porcelain counter top and seamless drop in design bring a crisp and contemporary look to any bathroom. The integrated rectangular drop in sink beautifully showcases the rich features of the espresso cabinetry. This stylish design includes seven drawers and soft closing double door cabinet all adorned with satin nickel hardware. Included is a large espresso framed mirror. The Stanton Bathroom Vanity is designed as a center piece to awe-inspire the eye without sacrificing quality, functionality or durability.

## Stanton "48" Vanity Set

## **B48-DS Product Features**

- Solid Hardwood Construction
- Espresso Finish
- Porcelain Integrated Drop-In Sink and Countertop
- Matching Espresso Framed Mirror
- Chrome Pop-Up Drain
- Soft-Closing Double-Door Cabinet
- Seven Functional Pull-Out Drawers
- Satin Nickel Finish Hardware
- Specs: 48"W x 18"D x 34"H