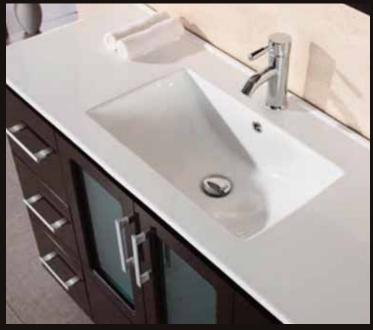

## **The Stanton Collection**

The Stanton 48" Drop-In Sink Vanity is elegantly constructed of solid oak wood. The integrated porcelain counter top and seamless drop in design bring a crisp and contemporary look to any bathroom. The integrated rectangular drop in sink beautifully showcases the rich features of the espresso cabinetry. This stylish design includes seven drawers and soft closing double door cabinet all adorned with satin nickel hardware. Included is a large espresso framed mirror. The Stanton Bathroom Vanity is designed as a center piece to awe-inspire the eye without sacrificing quality, functionality or durability.

## **B48-DS Product Features**

- Solid Hardwood Construction
- Espresso Finish
- Porcelain Integrated Drop-In Sink and Countertop
- Matching Espresso Framed Mirror
- Chrome Pop-Up Drain
- Soft-Closing Double-Door Cabinet
- Seven Functional Pull-Out Drawers
- Satin Nickel Finish Hardware
- Specs: 48"W x 18"D x 34"H