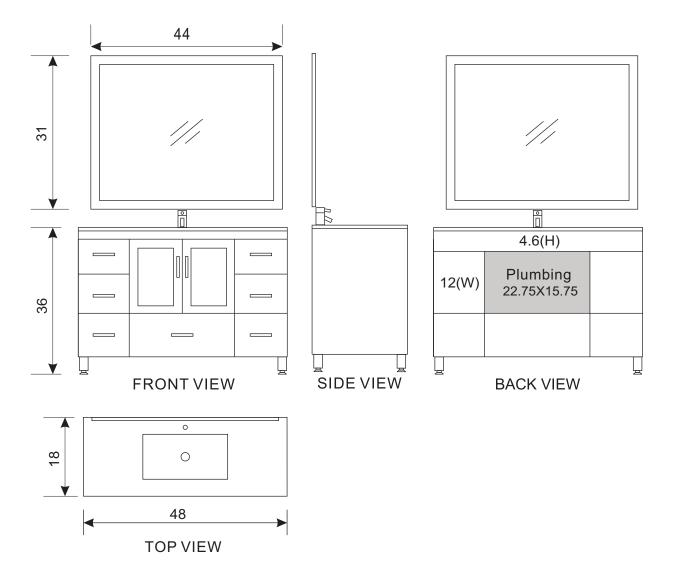

## **B48-DS Product Features**

- Solid Hardwood Construction
- Espresso Finish
- Porcelain Integrated Drop-In Sink and Countertop
- Matching Espresso Framed Mirror
- Chrome Pop-Up Drain
- Soft-Closing Double-Door Cabinet
- Seven Functional Pull-Out Drawers
- Satin Nickel Finish Hardware
- Specs: 48"W x 18"D x 34"H