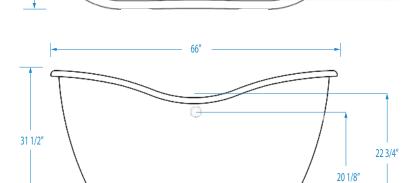

# **SERENITY 41**

 $66 \times 31 \ \frac{1}{2} \times 30 \ (1675 \times 820 \times 800)$  inches (mm)

Note: Because the Serenity 41 is a one-of-a-kind handmade bath, dimensions may vary up to several inches. Please take all measurements directly from the bath.

# DIMENSIONS inches (mm)

| Width         | <b>Depth</b>  | <b>Height</b> | Skirt  |
|---------------|---------------|---------------|--------|
| Overall / Net | Overall / Net | Overall / Net | Height |
| 66 (1675)     | 32 1/4 (820)  | 31 ½ (800)    |        |