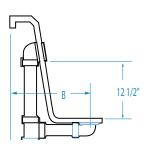

# PLUMBING DIMENSIONS inches (mm)

| А          | В          | Drain<br>Diameter / Clearance |
|------------|------------|-------------------------------|
| 1 1/2 (40) | 14 ½ (370) |                               |