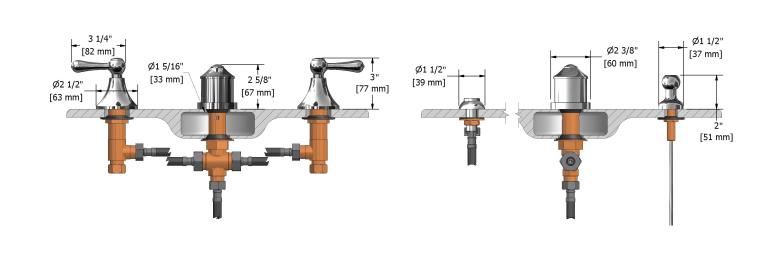

## Specifications

### Descriptions

- <sup>1</sup>/<sub>2</sub>" inlet male NPT
- Pop-up drain
- Ceramic cartridge
- Jet
- Integrated vaccum breaker

#### Sizes, models and finishes may differ from thoses presented.