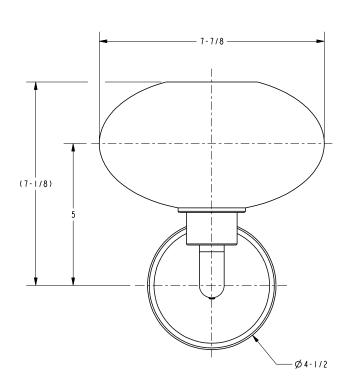

|  |
|                 |                                                        |                   |  |
|                 |                                                        |                   |  |
|                 |                                                        |                   |  |
|                 |                                                        |                   |  |

#### Product Specification: Add glass type designator and "Color / Finish" suffix to Model number, below.

The Single Light shall incorporate solid brass construction and a satin-etched cased opal glass shade. Single Light shall complement Ginger Hotelier product series. Single Light shall be Ginger Model 0381/\_\_\_\_.

## 0381

### **Product Dimensions** (units are in inches)