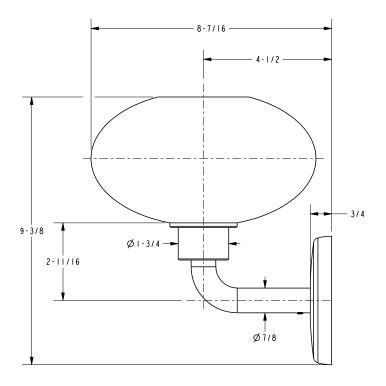

|  |
|                 |                                                        |                   |  |
|                 |                                                        |                   |  |
|                 |                                                        |                   |  |
|                 |                                                        |                   |  |

#### Product Specification: Add glass type designator and "Color / Finish" suffix to Model number, below.

The Single Light shall incorporate solid brass construction and a satin-etched cased opal glass shade. Single Light shall complement Ginger Hotelier product series. Single Light shall be Ginger Model 0381/\_\_\_\_.

## 0381

### **Product Dimensions** (units are in inches)