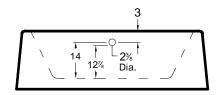

## **DIMENSIONS**

69" diameter x 21" ( 1753 mm dia. x 533 mm) Gallon to Overflow = 90 (Liters = 341)

MATERIAL: Acrylic (All Americh Standard Colors)

FOB: N. Hollywood, CA

TUB FLOOR: Non-Textured

**Undermount:** No