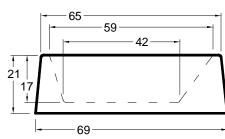

## **DIMENSIONS**

69" diameter x 21" ( 1753 mm dia. x 533 mm) Gallon to Overflow = 90 (Liters = 341)

MATERIAL: Acrylic (All Americh Standard Colors)

FOB: N. Hollywood, CA

TUB FLOOR: Non-Textured

**Undermount:** No