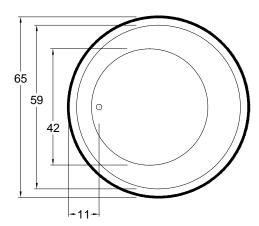

## **DIMENSIONS**

69" diameter x 21" ( 1753 mm dia. x 533 mm) Gallon to Overflow = 90 (Liters = 341)

MATERIAL: Acrylic (All Americh Standard Colors)

FOB: N. Hollywood, CA

TUB FLOOR: Non-Textured

**Undermount:** No