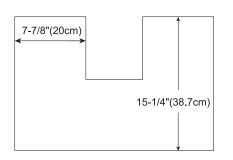

ODEL: 010123-1-FINISH 010123-3-FINISH 010131-1-FINISH 010123-3-FINISH 010136-1-FINISH 010136-3-FINISH

Optional Wood or Frosted Glass drawer front Soft Close and Full Extension drawers with Dovetail Construction Matching Finish throughout the Interior Extend design with Optional 12", 15" & 18" Drawer Bridge and 15" Shelf Bridge Matching Mirror, Medicine Cabinet and Wall Cabinet

All Ronbow cabinets are made of solid hardwood or hardwood plywood and meet strict CARB Standards. No particle Board or Micro-Density Fiberboard (MDF) are used.

Available finishes: DARK CHERRY H01 CINNAMON F08 BLACK B02 Available fronts: FROSTED GLASS FRONT WOOD FRONT Available tops: CERAMIC SINKTOP GLASS SINKTOP TECHSTONE<sup>™</sup> TOP WIDEAPPEAL<sup>™</sup> TOP

## FRONT VIEW



## TOP VIEW INSIDE DIMENSIONS