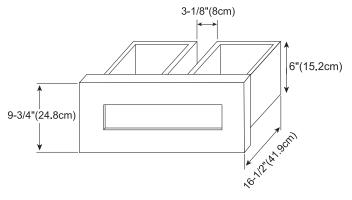

: 010123-1-FINISH 010123-3-FINISH 010131-1-FINISH 010123-3-FINISH 010136-1-FINISH 010136-3-FINISH

Optional Wood or Frosted Glass drawer front Soft Close and Full Extension drawers with Dovetail Construction Matching Finish throughout the Interior Extend design with Optional 12", 15" & 18" Drawer Bridge and 15" Shelf Bridge Matching Mirror, Medicine Cabinet and Wall Cabinet

All Ronbow cabinets are made of solid hardwood or hardwood plywood and meet strict CARB Standards. No particle Board or Micro-Density Fiberboard (MDF) are used.

Available finishes: DARK CHERRY H01 CINNAMON F08 BLACK B02 Available fronts: FROSTED GLASS FRONT WOOD FRONT Available tops: CERAMIC SINKTOP GLASS SINKTOP TECHSTONE<sup>™</sup> TOP WIDEAPPEAL<sup>™</sup> TOP

## FRONT VIEW



## TOP VIEW INSIDE DIMENSIONS