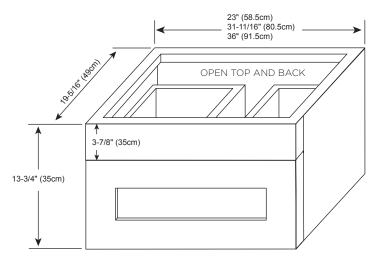

WALL-HUNG COLLECTION

MODEL: 010123-1-FINISH 010123-3-FINISH 010131-1-FINISH 010123-3-FINISH 010136-1-FINISH 010136-3-FINISH

Optional Wood or Frosted Glass drawer front Soft Close and Full Extension drawers with Dovetail Construction Matching Finish throughout the Interior Extend design with Optional 12", 15" & 18" Drawer Bridge and 15" Shelf Bridge Matching Mirror, Medicine Cabinet and Wall Cabinet

All Ronbow cabinets are made of solid hardwood or hardwood plywood and meet strict CARB Standards. No particle Board or Micro-Density Fiberboard (MDF) are used.

Available finishes: DARK CHERRY H01 CINNAMON F08 BLACK B02 Available fronts: FROSTED GLASS FRONT WOOD FRONT Available tops: CERAMIC SINKTOP GLASS SINKTOP TECHSTONE<sup>™</sup> TOP WIDEAPPEAL<sup>™</sup> TOP

## FRONT VIEW



## TOP VIEW INSIDE DIMENSIONS