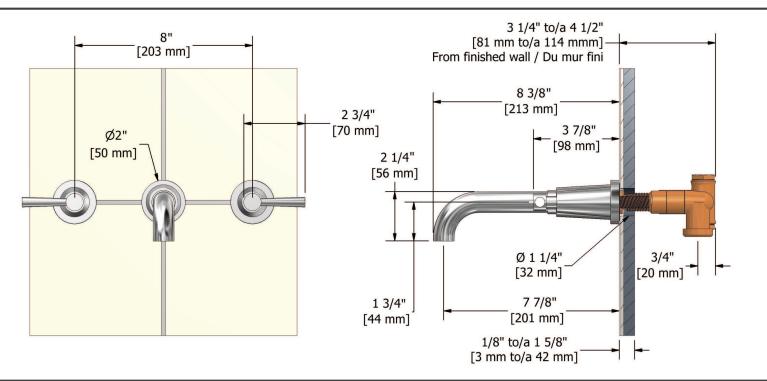

ll-mount tub fil PA05LXX





# Specifications

## Descriptions

• <sup>1</sup>/<sub>2</sub>" inlet female NPT

## • Ceramic cartridge

## Available colors

- C : Chrome
- BN : Brushed nickel (PVD)
- PN : Polished nickel (PVD)

#### Available flows

• 40 L/min, 10.5 gpm (US) 60psi

#### Cartridges

- Cold: #401-452
- Hot: #401-451

### **Certifications**

- CSA B125.1
- ASME A112.18.1
- CMR248 Approval



#### Sizes, models and finishes may differ from thoses presented.

#### Warranty

The Riobel inc. product carries a limited LIFETIME warranty on the finish Chrome, Gold (PVD), Brushed nickel (PVD), Night brushed (PVD), Polished nickel (PVD) and all working parts and is guaranteed from the initial date of purchase against all manufacturing defects. Other finished 1 year.

#### **Customer Service**

Ontario, West Canada : 888-287-5354 Quebec, Maritimes, United States : 866-473-8442