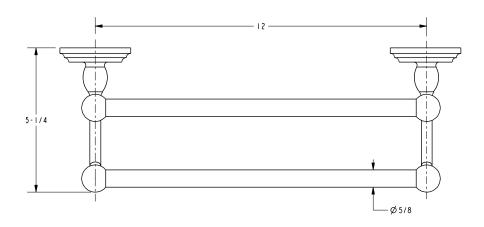

|                      |                              |
|                 |                      |                              |
|                 |                      |                              |

| <b>Product Specification:</b> | Add "Length Indicator and Color / Finish" suffix to Model number, below. |
|-------------------------------|--------------------------------------------------------------------------|
|-------------------------------|--------------------------------------------------------------------------|

The Double Towel Bar shall be made of solid brass construction. Double Towel Bar shall complement Ginger Chelsea product series. Double Towel Bar shall be Ginger Model 1122-\_\_\_\_/\_\_\_.

## 1122-18

### **Product Dimensions** (units are in inches)