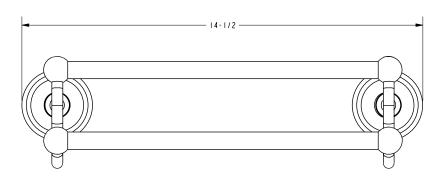

|                      |                              |
|                 |                      |                              |
|                 |                      |                              |

| <b>Product Specification:</b> | Add "Length Indicator and Color / Finish" suffix to Model number, below. |
|-------------------------------|--------------------------------------------------------------------------|
|-------------------------------|--------------------------------------------------------------------------|

The Double Towel Bar shall be made of solid brass construction. Double Towel Bar shall complement Ginger Chelsea product series. Double Towel Bar shall be Ginger Model 1122-\_\_\_\_/\_\_\_.

## 1122-18

### **Product Dimensions** (units are in inches)