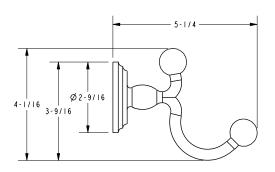

|                      |                              |
|                 |                      |                              |
|                 |                      |                              |

| <b>Product Specification:</b> | Add "Length Indicator and Color / Finish" suffix to Model number, below. |
|-------------------------------|--------------------------------------------------------------------------|
|-------------------------------|--------------------------------------------------------------------------|

The Double Towel Bar shall be made of solid brass construction. Double Towel Bar shall complement Ginger Chelsea product series. Double Towel Bar shall be Ginger Model 1122-\_\_\_\_/\_\_\_.

## 1122-18

### **Product Dimensions** (units are in inches)