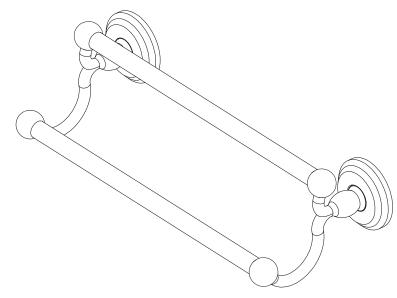

# CHELSEA

#### **Features**

· Solid brass construction

Complements Canterbury product series

#### **Double Towel Bar**

1122-18

Also 1122-24, 1122-32

### **Codes / Standards Compliance**

Meets or exceeds the following at date of manufacture:

All applicable US Federal and State material regulations



### **Colors / Finishes**

PN: Polished Nickel
SN: Satin Nickel
PC: Polished Chrome
ORB: Oil Rubbed Bronze

• Other: Refer to the Ginger catalog for additional color/finish options.

| Specified Model |                      |                              |
|-----------------|----------------------|------------------------------|
| Model           | Description          | Colors   Finishes            |
| 1122-18         | 18" Double Towel Bar | PN SN PC ORB Other           |
| 1122-24         | 24" Double Towel Bar | □ PN □ SN □ PC □ ORB □ Other |
| 1122-32         | 32" Double Towel Bar | PN SN PC ORB Other           |
|                 |                      |                              |
|                 |                      |                              |
|                 |