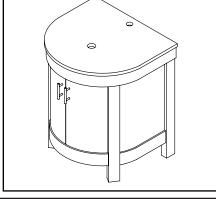

## PRODUCT DESCRIPTION

5645 Series 24" Vanity Set

- Available in Espresso (ESP) or Cherry (CW) Finishes
- Solid Wood Frame
- Two Curved Front Doors
- Satin Nickel Hardware
- Includes Black Granite Top