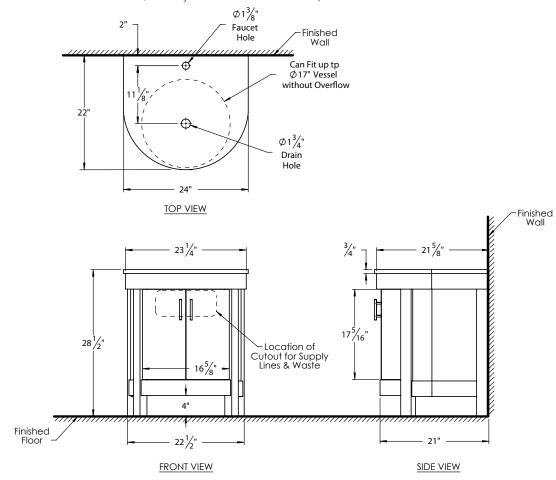

## **ROUGHING-IN DIMENSIONS**

Please Note: All drawings contain the necessary measurements which are subject to standard industry tolerances. They are stated in inches and are non-binding. Exact measurements, in particular for customized installation scenarios, can only be taken from the finished product.

SINGLE HOLE FAUCET DECK

Customer Service: 561-274-2110 www.decolav.com